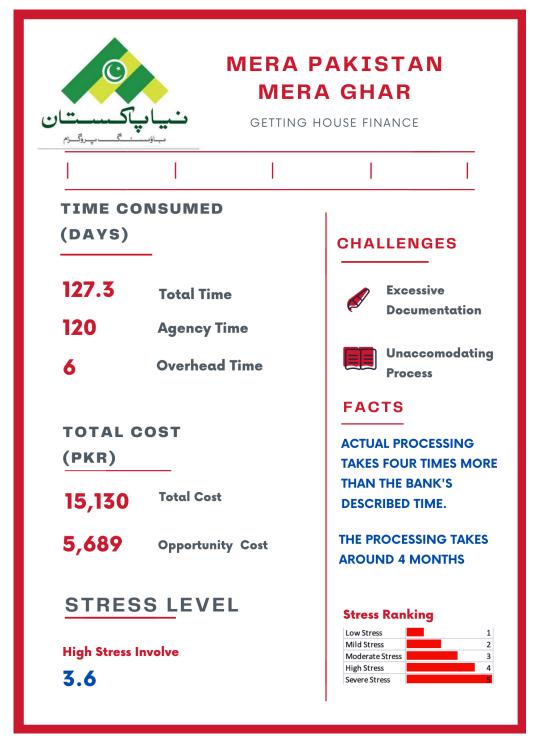

# Stress to the Applicant (and family)

• The applicant (and perhaps his/her family as well) undergoes a high level of stress (3.6/5) to obtain a loan from the bank for building a house, while fulfilling the requirements of the loan and especially during the time the loan application is being processed at the bank.

#### Table-2: Monetary and Opportunity Cost in Getting Naya Pakistan Housing Scheme Loan (PKR)

|    |                                        | <b>-</b>                                                             |                                                | Monetary Cost |     |       | Opportunit |
|----|----------------------------------------|----------------------------------------------------------------------|------------------------------------------------|---------------|-----|-------|------------|
| No | Step                                   | De                                                                   | scription                                      | Travel        | Fee | Total | y Cost     |
| 4  |                                        | Visit the bank                                                       |                                                | 500           |     | 500   | 151.5      |
|    |                                        | Meet officials to gather information                                 |                                                |               |     | 0     | 202.0      |
| 1  | Gather Information                     | Collect Loan Application                                             |                                                |               |     | 0     | 16.8       |
|    |                                        | Finish the day                                                       |                                                | 500           |     | 500   | 151.5      |
|    |                                        |                                                                      | Visit Bank                                     | 500           |     | 500   | 151.5      |
|    |                                        | Bank Statement                                                       | Collect Bank statement<br>of last 6 to 8 month |               | 350 | 350   | 252.5      |
|    |                                        |                                                                      | Finish the day                                 | 500           |     | 500   | 151.5      |
|    |                                        |                                                                      | Visit account section                          |               |     | 0     | 16.8       |
|    |                                        | Salary slip                                                          | Obtain Salary slip                             |               |     | 0     | 235.7      |
|    |                                        |                                                                      | Finishing the day                              |               |     | 0     | 16.8       |
|    |                                        | Dhata                                                                | Visit Photocopying shop                        | 500           | 500 | 1,000 | 16.8       |
|    |                                        | Photo                                                                | Attestation                                    |               |     | 0     | 16.8       |
|    |                                        |                                                                      | Search                                         | 500           |     | 500   | 151.5      |
| 2  | Prepare Documents                      | References                                                           | Signature                                      |               |     | 0     | 1010.0     |
|    |                                        |                                                                      | Finish the day                                 | 500           |     | 500   | 151.5      |
|    |                                        | Attested CNIC Copy                                                   | CNIC copy                                      | 500           | 10  | 510   | 202.0      |
|    |                                        |                                                                      | Attestation                                    |               |     | 0     | 572.3      |
|    |                                        | Copy of Utility bills                                                |                                                |               | 10  | 10    | 33.7       |
|    |                                        | Copy of Property allotment letter                                    |                                                |               | 10  | 10    | 33.7       |
|    |                                        | Rent Agreement                                                       | сору                                           |               | 10  | 10    | 0.0        |
|    |                                        | Сору                                                                 | Attestation                                    |               |     | 0     | 0.0        |
|    |                                        | NADRA verification                                                   | Visit e-sahulat                                | 500           |     | 500   | 151.5      |
|    |                                        |                                                                      | Bio-metric verification                        |               | 50  | 50    | 134.7      |
|    |                                        |                                                                      | Finish the day                                 | 500           |     | 500   | 151.5      |
|    |                                        | Visit bank                                                           |                                                | 500           |     | 500   | 151.5      |
| 3  | Submit Loan<br>Application             | Submitting document                                                  |                                                |               |     | 0     | 202.0      |
|    |                                        | Finish the day                                                       |                                                | 500           |     | 500   | 151.5      |
|    | Check Loan approval status             | Visit bank                                                           |                                                | 500           |     | 500   | 151.5      |
| 4  |                                        | Check the status of Loan Application                                 |                                                |               |     | 0     | 202.0      |
|    |                                        | Finish the day                                                       |                                                | 500           |     | 500   | 151.5      |
|    | Address concerns<br>raised by the bank | Visit bank                                                           |                                                | 500           |     | 500   | 151.5      |
| 5  |                                        | Fulfill further requirements of the bank                             |                                                |               |     | 0     | 202.0      |
|    |                                        | Finish the day                                                       |                                                | 500           |     | 500   | 151.5      |
| 6  | Banks Staff's visit                    | Visit the plot location, verify it is located in an approved society |                                                | 500           |     | 500   | 202.0      |
| 7  | Loan Disbursement                      | Receive 1 <sup>st</sup> instalment of loan                           |                                                |               |     | 0     | 0.0        |
|    | Total Cost                             |                                                                      |                                                |               |     | 9,440 | 5,689.6    |