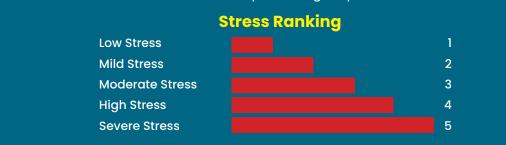

#### Table-3: Stress Level in Getting Naya Pakistan Housing Scheme Loan

#### **Box-2: Stress Percentage**

The distribution of stress across steps has been calculated by multiplying the total process time (including travel, waiting, and transaction time) of each step with the stress level. The Stress % column in the table contains a percentage representation of stress distribution.