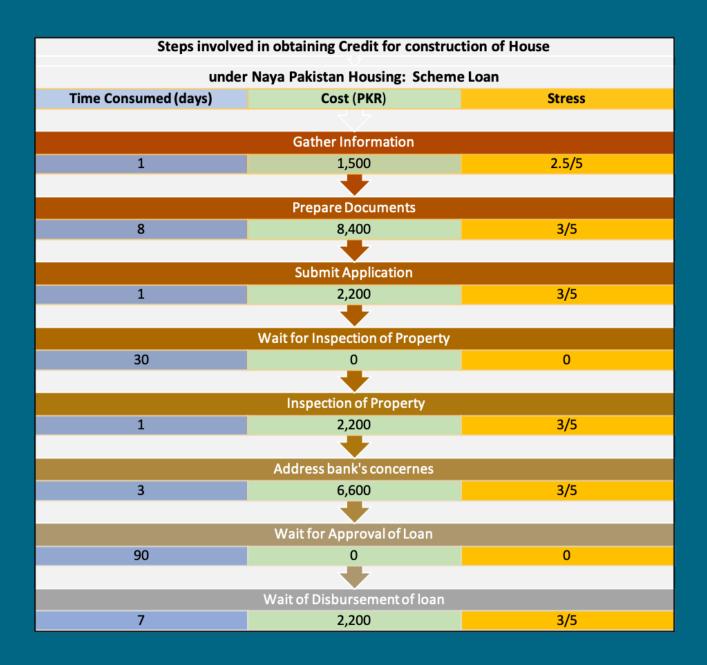

#### **Sources of Sludge**

A major source of sludge is the 'inspection of the property by the bank – it can around 3 months for the bank officials to physically inspect the property and declare it as 'clear' for lending as per the bank's criteria (the maximum time mentioned in documents obtained from a bank is 12 days). Apart from the inspection, the rest of the processing of the loan application at the bank can take around one month (Again the time mentioned in the documents referred above is 18 days).

#### 1. Eliminating unnecessary steps

- Providing an attested copy of CNIC: The bank also requires biometric verification of the applicant through e-sahulat. This verification is obtained directly from the NADRA record – this makes an attested copy of CNIC unnecessary.
- Rent Agreement: This is a strange requirement A loan applicant need not essentially be presently residing in rented accommodation – He/she could be residing with family in shared accommodation.

#### 2. Digitization

• The time spent in gathering information on 'how and on what terms to get finance for building a house' can be reduced significantly for the literate people if this information is made available in English and Urdu on the website of the bank in a user-friendly manner. This will also reduce the actual cost as well as the opportunity cost of gathering such information. The stress that a person goes through in gathering such information will also be almost relieved.