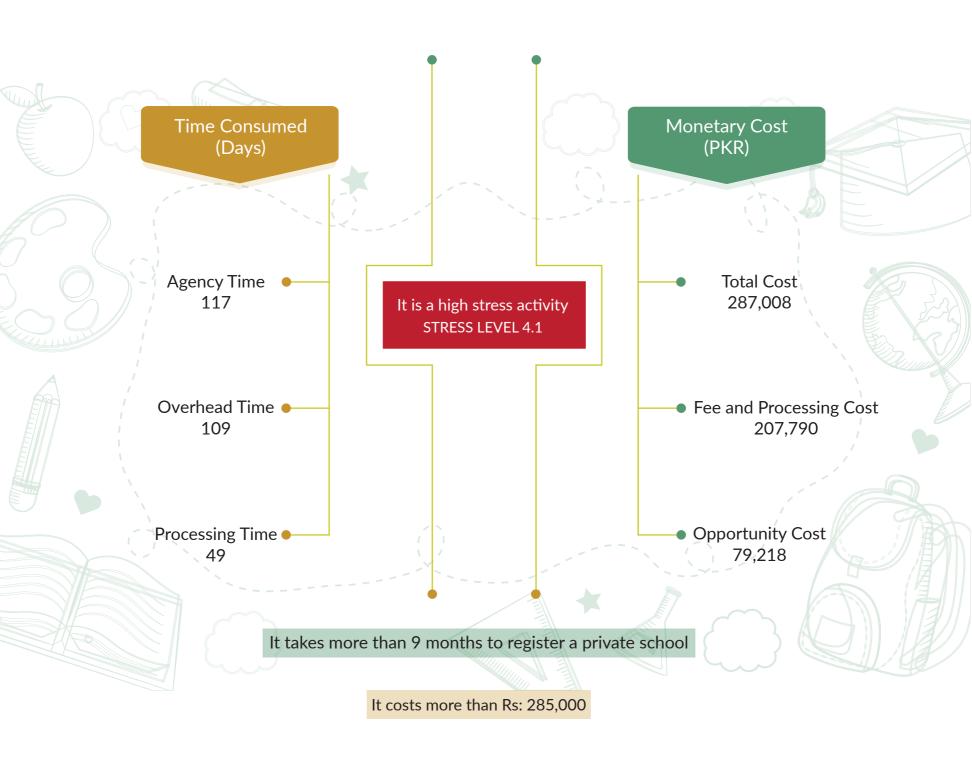

Table-1: Steps and Time Consumed in Setting-up a Private School

|    | a.                     |                        | Description          |        | Time (  | (minutes)               |        | Overhead<br>Time                                       | Agency<br>Time |
|----|------------------------|------------------------|----------------------|--------|---------|-------------------------|--------|--------------------------------------------------------|----------------|
| No | Step                   | Desc                   | ription              | Travel | Waiting | Transaction<br>/Process | Total  |                                                        |                |
|    |                        | Visit the realto       | r                    | 45     |         |                         | 45     |                                                        |                |
|    |                        | Indicate prefer        | ences                |        | 15      | 60                      | 75     |                                                        |                |
|    | e. 1                   | Finish the day         |                      | 45     |         |                         | 45     |                                                        |                |
|    | Find an                | Visit-2: the rea       | ltor                 | 45     |         |                         | 45     |                                                        |                |
| 1  | Appropriate Place for  | Site visit             |                      |        | 15      | 120                     | 135    |                                                        | 3,360          |
|    | School                 | Finish the day         |                      | 45     |         |                         | 45     | (50 days)                                              | (7 days)       |
|    | 3011001                | Visit-3 the real       | tor                  | 45     |         |                         | 45     |                                                        |                |
|    |                        | Meet owner of          | the Site             |        | 15      | 120                     | 135    |                                                        |                |
|    |                        | Finish the day         |                      | 45     |         |                         | 45     |                                                        |                |
|    |                        | Collect the star       | np paper             | 45     | 20      | 10                      | 75     |                                                        |                |
|    | Lease                  | Print lease agre       | eement               |        |         | 10                      | 10     | 2 260                                                  |                |
| 2  | Agreement              | Obtain signatu         | re s of witnesses    | 90     |         | 10                      | 100    |                                                        |                |
|    | Agreement              | Pay advance m          | oney                 |        |         | 10                      | 10     | (7 uays)                                               |                |
|    |                        | Finish the day         |                      | 45     |         |                         | 45     |                                                        |                |
|    |                        | Visit the site         |                      | 45     |         |                         | 45     |                                                        |                |
|    |                        | Clean up the p         | remises              |        |         | 480                     | 480    |                                                        |                |
|    |                        | Visit the marke        | t                    | 45     |         |                         | 45     | 14,400                                                 | 3,360          |
|    |                        | Purchase furni         | ture & fixtures      |        |         | 480                     | 480    | (30 days)                                              | (7 days)       |
| 3  | 3 Setting Up<br>School | Finish the day         |                      | 45     |         |                         | 45     |                                                        |                |
|    |                        | Set up classroo        | ms                   | 45     |         | 1,440                   | 1,485  |                                                        |                |
|    |                        | Hire teachers          |                      |        |         | 3,360                   | 3,360  | 14,400<br>(30 days)                                    |                |
|    |                        | Enroll Students        |                      |        |         | 14,400                  | 14,400 |                                                        |                |
|    |                        | School ready to        | start                |        |         | 480                     | 480    |                                                        |                |
|    | Gather                 | Visit PEIRA            |                      | 45     |         |                         | 45     | 400                                                    |                |
| 4  | Information            | Meet the offici        | al                   |        | 30      | 30                      | 60     |                                                        |                |
|    |                        | Finish the day         |                      | 45     |         |                         | 45     | (1 00)                                                 |                |
|    |                        | Visit to CDA           |                      | 45     |         |                         | 45     |                                                        |                |
|    |                        | Collect informa        | ition                |        | 30      | 30                      | 60     |                                                        |                |
|    | NOC from               | Apply for NOC          |                      |        | 30      | 120                     | 150    | 960                                                    | 14,400         |
| 5  | CDA                    | Finish the day         |                      | 45     |         |                         | 45     |                                                        | (30 days)      |
|    |                        | Visit-2 CDA            |                      | 45     |         |                         | 45     | ` ' '                                                  |                |
|    |                        | Collect NOC            |                      |        | 30      | 15                      | 45     |                                                        |                |
|    |                        | Finish the day         |                      | 45     |         |                         | 45     |                                                        |                |
|    |                        | Visit CDA: Struc       |                      | 45     |         |                         | 45     |                                                        |                |
|    |                        | Collect informa        | ition                |        | 30      | 60                      | 90     |                                                        |                |
|    | Soundness              | Finish the day         |                      | 45     |         |                         | 45     | 960                                                    | 2,880          |
| 6  | Certificate            | Engineer's insp        |                      |        |         | 60                      | 60     |                                                        | (6 days)       |
|    |                        | Visit-2 enginee        |                      | 45     |         |                         | 45     |                                                        |                |
|    |                        | Collect certificate    |                      |        | 30      | 30                      | 60     |                                                        |                |
|    |                        | Finish the day         |                      | 45     |         |                         | 45     |                                                        |                |
|    |                        | Registration fo        |                      |        |         | 60                      | 60     |                                                        |                |
|    | _                      | Copy of rent ag        | reement              |        |         | 10                      | 10     |                                                        |                |
| 7  | Prepare                | Building map           | l a                  | 90     | 60      | 10                      | 160    | 3,360                                                  |                |
|    | Documents              | General<br>information | Students<br>enrolled |        |         | 30                      | 30     | (30 days)  14,400 (30 days)  480 (1 day)  960 (2 days) |                |
|    |                        | miorination            | library              |        |         | 30                      | 30     |                                                        |                |

|    |                         |                                                   | staff list            |    |    | 30  | 30  |     |                     |
|----|-------------------------|---------------------------------------------------|-----------------------|----|----|-----|-----|-----|---------------------|
|    |                         | NOC copy                                          |                       |    |    | 10  | 10  |     |                     |
|    |                         | Soundness certificate's copy                      |                       |    |    | 10  | 10  |     |                     |
|    |                         | CNIC copy                                         |                       |    |    | 10  | 10  |     |                     |
|    |                         | Documents                                         | Appointment letter    |    |    | 10  | 10  |     |                     |
|    |                         | of teaching staff                                 | Degree copy           |    |    | 10  | 10  |     |                     |
|    |                         | Stail                                             | CNIC copy             |    |    | 10  | 10  |     |                     |
|    |                         | Documents of non-                                 | Appointment letter    |    |    | 10  | 10  |     |                     |
|    |                         | teaching staff                                    | Degree copy           |    |    | 10  | 10  |     |                     |
|    |                         | teaching stair                                    | CNIC copy             |    |    | 10  | 10  |     |                     |
|    |                         | Affidavit                                         | Collect stamp paper   |    | 10 | 20  | 30  |     |                     |
|    |                         | (Three stamp                                      | Print affidavit       |    |    | 10  | 10  |     |                     |
|    |                         | papers)                                           | witnesses sign        |    | 90 | 15  | 105 |     |                     |
|    |                         |                                                   | Notarize<br>affidavit |    |    | 10  | 10  |     |                     |
|    |                         |                                                   | Visit bank            | 45 |    |     | 45  |     |                     |
|    |                         | Fee Deposit                                       | Pay fee               |    | 30 | 15  | 45  |     |                     |
|    |                         |                                                   | Finish the day        | 45 |    |     | 45  |     |                     |
|    | Danima                  | Visit PIERA offic                                 | ce                    | 45 |    |     | 45  |     |                     |
| 8  | Document<br>Submission  | Submit application                                |                       |    | 30 | 60  | 90  |     |                     |
|    | Submission              | Finish the day                                    |                       | 45 |    |     | 45  |     |                     |
| 9  | Wait for Inspe          | · ·                                               |                       |    |    | 120 | 120 |     | 14,400<br>(30 days) |
| 10 | Report submit inspector | eport submitted to the PIERA by the field spector |                       |    |    |     | 0   |     | 3,360<br>(7 days)   |
| 11 | Wait for NOC            | ait for NOC                                       |                       |    |    |     |     |     | 14,400<br>(30 days) |
|    |                         | Visit PEIRA                                       |                       | 45 |    |     | 45  |     |                     |
| 12 | Get NOC                 | Get NOC                                           |                       |    | 30 | 15  | 45  |     |                     |
|    |                         | Finish the day                                    |                       | 45 |    |     | 45  |     |                     |
|    |                         | To                                                | otal Time (Days)      |    |    |     | 50  | 109 | 117                 |

Table-2: Monetary and Opportunity Cost involved in setting up a school

|    |             |                         |                   |        | Cost    |         |                  |  |  |
|----|-------------|-------------------------|-------------------|--------|---------|---------|------------------|--|--|
| No | Step        | Descr                   | ription           | Travel | Fee     | Total   | Opportunity Cost |  |  |
|    |             | Visit the realtor       |                   | 500    |         | 500     | 152              |  |  |
|    |             | Indicate preferences    |                   | 300    |         | 0       | 253              |  |  |
|    |             | Finish the day          | 500               |        | 500     | 152     |                  |  |  |
|    | Find an     | Visit-2: the realtor    | 500               |        | 500     | 152     |                  |  |  |
| 1  | Appropriate | Site visit              |                   | 500    |         | 500     | 455              |  |  |
| _  | Place for   | Finish the day          |                   | 500    |         | 500     | 152              |  |  |
|    | School      | Visit-3 the realtor     |                   | 500    |         | 500     | 152              |  |  |
|    |             | Meet owner of the Site  | <u> </u>          |        |         | 0       | 455              |  |  |
|    |             | Finish the day          | -                 | 500    |         | 500     | 152              |  |  |
|    |             | Collect the stamp pape  | er                | 500    |         | 500     | 253              |  |  |
|    |             | Print lease agreement   |                   |        |         | 0       | 34               |  |  |
| 2  | Lease       | Obtain signature s of w | /itnesses         |        |         | 0       | 337              |  |  |
|    | Agreement   | Pay advance money       |                   |        | 150,000 | 150,000 | 34               |  |  |
|    |             | Finish the day          |                   | 500    | ,       | 500     | 152              |  |  |
|    |             | Visit the site          |                   | 500    |         | 500     | 152              |  |  |
|    |             | Clean up the premises   |                   |        |         | 0       | 1616             |  |  |
|    |             | Visit the market        | 500               |        | 500     | 152     |                  |  |  |
|    | _           | Purchase furniture & f  |                   |        | 0       | 1616    |                  |  |  |
| 3  | Setting Up  | Finish the day          | 500               |        | 500     | 152     |                  |  |  |
|    | School      | Set up classrooms       |                   |        | 0       | 5,000   |                  |  |  |
|    |             | Hire teachers           |                   |        | 0       | 11,312  |                  |  |  |
|    |             | Enroll Students         |                   |        | 0       | 48,480  |                  |  |  |
|    |             | School ready to start   |                   |        |         | 0       | 1,616            |  |  |
|    |             | Visit PEIRA             |                   |        | 500     | 152     |                  |  |  |
| 4  | Gather      | Meet the official       |                   |        |         | 0       | 202              |  |  |
|    | Information | Finish the day          |                   | 500    |         | 500     | 152              |  |  |
|    |             | Visit to CDA            |                   | 500    |         | 500     | 152              |  |  |
|    |             | Collect information     |                   |        |         | 0       | 202              |  |  |
|    |             | Apply for NOC           |                   |        |         | 0       | 0                |  |  |
| 5  | NOC from    | Finish the day          | 500               |        | 500     | 0       |                  |  |  |
|    | CDA         | Visit-2 CDA             | 500               |        | 500     | 0       |                  |  |  |
|    |             | Collect NOC             |                   |        | 0       | 0       |                  |  |  |
|    |             | Finish the day          |                   | 500    |         | 500     | 152              |  |  |
|    |             | Visit CDA: Structure en | gineer            | 500    |         | 500     | 152              |  |  |
|    |             | Collect information     |                   |        |         | 0       | 303              |  |  |
|    |             | Finish the day          |                   | 500    |         | 500     | 152              |  |  |
| 6  | Soundness   | Engineer's inspection   |                   |        |         | 0       | 202              |  |  |
|    | Certificate | Visit-2 engineer        |                   | 500    |         | 500     | 152              |  |  |
|    |             | Collect certificate     |                   |        | 0       | 202     |                  |  |  |
|    |             | Finish the day          |                   | 500    |         | 500     | 152              |  |  |
|    |             | Registration form of sc | hool              |        | 1,000   | 1,000   | 202              |  |  |
|    |             | Copy of rent agreemer   |                   | 10     | 10      | 34      |                  |  |  |
|    |             | Building map            |                   |        |         | 0       | 539              |  |  |
| 7  | Prepare     |                         | Students enrolled |        |         | 0       | 101              |  |  |
| 7  | Documents   | Conoral information     | library           |        |         | 0       | 101              |  |  |
|    |             | General information     | laboratories      |        |         | 0       | 101              |  |  |
|    |             |                         | staff list        |        |         | 0       | 101              |  |  |
|    |             | NOC copy                |                   |        | 10      | 10      | 34               |  |  |

|    |                  | Soundness certificate's                    | сору                |       | 10     | 10      | 34     |
|----|------------------|--------------------------------------------|---------------------|-------|--------|---------|--------|
|    |                  | CNIC copy                                  | • •                 |       | 10     | 10      | 34     |
|    |                  | Desuments of                               | Appointment letter  |       |        | 0       | 34     |
|    |                  | Documents of                               | Degree copy         |       | 100    | 100     | 34     |
|    |                  | teaching staff                             | CNIC copy           |       | 100    | 100     | 34     |
|    |                  | Documents of non-                          | Appointment letter  |       |        | 0       | 34     |
|    |                  | teaching staff                             | Degree copy         |       | 100    | 100     | 34     |
|    |                  | teaching stan                              | CNIC copy           |       | 100    | 100     | 34     |
|    |                  |                                            | Collect stamp paper |       | 450    | 450     | 101    |
|    |                  | Affidavit                                  | Print affidavit     |       | 300    | 300     | 34     |
|    |                  | (Three stamp papers)                       | witnesses sign      | 1,000 |        | 1,000   | 354    |
|    |                  |                                            | Notarize affidavit  |       | 600    | 600     | 34     |
|    |                  |                                            | Visit bank          | 500   |        | 500     | 152    |
|    |                  | Fee Deposit                                | Pay fee             |       | 40,000 | 40,000  | 152    |
|    |                  |                                            | Finish the day      | 500   |        | 500     | 152    |
|    | Document         | Visit PIERA office                         |                     | 500   |        | 500     | 152    |
| 8  | Submission       | Submit application                         |                     |       |        | 0       | 303    |
|    | Subinission      | Finish the day                             |                     | 500   |        | 500     | 152    |
| 9  | Wait for Inspect | ion                                        |                     |       |        | 0       | 404    |
| 10 | Report submitte  | nitted to the PIERA by the field inspector |                     |       |        | 0       | 0      |
| 11 | Wait for NOC     | it for NOC                                 |                     |       |        | 0       | 0      |
|    |                  | Visit PEIRA                                |                     | 500   |        | 500     | 152    |
| 12 | Get NOC          | Get NOC                                    |                     |       |        | 500     | 152    |
|    |                  | Finish the day                             |                     | 500   |        |         |        |
|    |                  | Total Co                                   | ost                 |       |        | 207,790 | 80,177 |