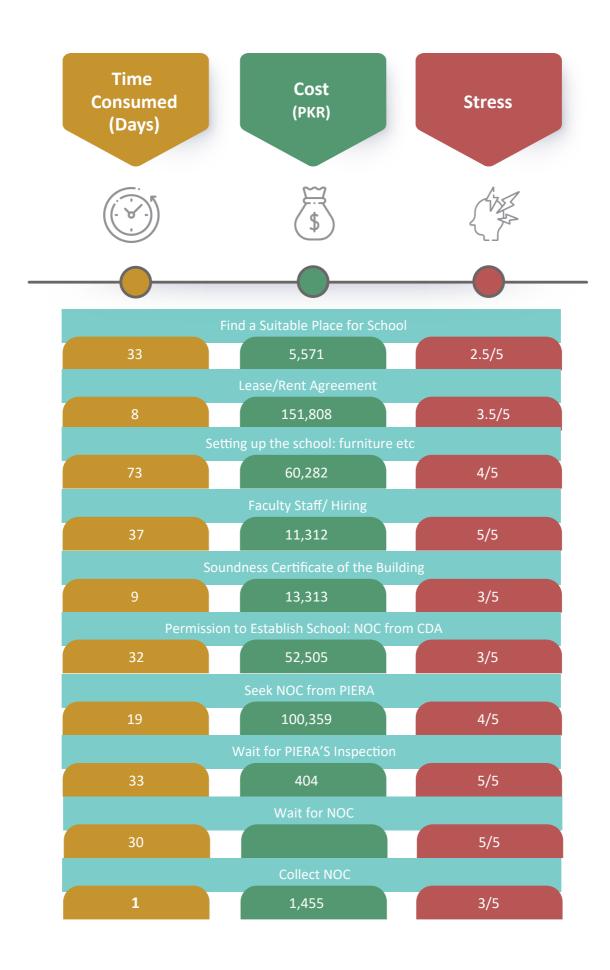

Table-1: Steps and Time Consumed in Setting-up a Private School

|    | a.                     |                        | Description          |        | Time (  | (minutes)               |        | Overhead<br>Time                                       | Agency<br>Time |
|----|------------------------|------------------------|----------------------|--------|---------|-------------------------|--------|--------------------------------------------------------|----------------|
| No | Step                   | Desc                   | ription              | Travel | Waiting | Transaction<br>/Process | Total  |                                                        |                |
|    |                        | Visit the realto       | r                    | 45     |         |                         | 45     |                                                        |                |
|    |                        | Indicate prefer        | ences                |        | 15      | 60                      | 75     |                                                        |                |
|    | e. 1                   | Finish the day         |                      | 45     |         |                         | 45     |                                                        |                |
|    | Find an                | Visit-2: the rea       | ltor                 | 45     |         |                         | 45     |                                                        |                |
| 1  | Appropriate Place for  | Site visit             |                      |        | 15      | 120                     | 135    |                                                        | 3,360          |
|    | School                 | Finish the day         |                      | 45     |         |                         | 45     | (50 days)                                              | (7 days)       |
|    | 3011001                | Visit-3 the real       | tor                  | 45     |         |                         | 45     |                                                        |                |
|    |                        | Meet owner of          | the Site             |        | 15      | 120                     | 135    |                                                        |                |
|    |                        | Finish the day         |                      | 45     |         |                         | 45     |                                                        |                |
|    |                        | Collect the star       | np paper             | 45     | 20      | 10                      | 75     |                                                        |                |
|    | Lease                  | Print lease agre       | eement               |        |         | 10                      | 10     | 2 260                                                  |                |
| 2  | Agreement              | Obtain signatu         | re s of witnesses    | 90     |         | 10                      | 100    |                                                        |                |
|    | Agreement              | Pay advance m          | oney                 |        |         | 10                      | 10     | (7 uays)                                               |                |
|    |                        | Finish the day         |                      | 45     |         |                         | 45     |                                                        |                |
|    |                        | Visit the site         |                      | 45     |         |                         | 45     |                                                        |                |
|    |                        | Clean up the p         | remises              |        |         | 480                     | 480    |                                                        |                |
|    |                        | Visit the marke        | t                    | 45     |         |                         | 45     | 14,400                                                 | 3,360          |
|    |                        | Purchase furni         | ture & fixtures      |        |         | 480                     | 480    | (30 days)                                              | (7 days)       |
| 3  | 3 Setting Up<br>School | Finish the day         |                      | 45     |         |                         | 45     |                                                        |                |
|    |                        | Set up classroo        | ms                   | 45     |         | 1,440                   | 1,485  |                                                        |                |
|    |                        | Hire teachers          |                      |        |         | 3,360                   | 3,360  | 14,400<br>(30 days)                                    |                |
|    |                        | Enroll Students        |                      |        |         | 14,400                  | 14,400 |                                                        |                |
|    |                        | School ready to        | start                |        |         | 480                     | 480    |                                                        |                |
|    | Gather                 | Visit PEIRA            |                      | 45     |         |                         | 45     | 400                                                    |                |
| 4  | Information            | Meet the offici        | al                   |        | 30      | 30                      | 60     |                                                        |                |
|    |                        | Finish the day         |                      | 45     |         |                         | 45     | (1 00)                                                 |                |
|    |                        | Visit to CDA           |                      | 45     |         |                         | 45     |                                                        |                |
|    |                        | Collect informa        | ition                |        | 30      | 30                      | 60     |                                                        |                |
|    | NOC from               | Apply for NOC          |                      |        | 30      | 120                     | 150    | 960                                                    | 14,400         |
| 5  | CDA                    | Finish the day         |                      | 45     |         |                         | 45     |                                                        | (30 days)      |
|    |                        | Visit-2 CDA            |                      | 45     |         |                         | 45     | ` ' '                                                  |                |
|    |                        | Collect NOC            |                      |        | 30      | 15                      | 45     |                                                        |                |
|    |                        | Finish the day         |                      | 45     |         |                         | 45     |                                                        |                |
|    |                        | Visit CDA: Struc       |                      | 45     |         |                         | 45     |                                                        |                |
|    |                        | Collect informa        | ition                |        | 30      | 60                      | 90     |                                                        |                |
|    | Soundness              | Finish the day         |                      | 45     |         |                         | 45     | 960                                                    | 2,880          |
| 6  | Certificate            | Engineer's insp        |                      |        |         | 60                      | 60     |                                                        | (6 days)       |
|    |                        | Visit-2 enginee        |                      | 45     |         |                         | 45     |                                                        |                |
|    |                        | Collect certificate    |                      |        | 30      | 30                      | 60     |                                                        |                |
|    |                        | Finish the day         |                      | 45     |         |                         | 45     |                                                        |                |
|    |                        | Registration fo        |                      |        |         | 60                      | 60     |                                                        |                |
|    | _                      | Copy of rent ag        | reement              |        |         | 10                      | 10     |                                                        |                |
| 7  | Prepare                | Building map           | l a                  | 90     | 60      | 10                      | 160    | 3,360                                                  |                |
|    | Documents              | General<br>information | Students<br>enrolled |        |         | 30                      | 30     | (30 days)  14,400 (30 days)  480 (1 day)  960 (2 days) |                |
|    |                        | miorination            | library              |        |         | 30                      | 30     |                                                        |                |

|    |                         |                                                   | staff list            |    |    | 30  | 30  |     |                     |
|----|-------------------------|---------------------------------------------------|-----------------------|----|----|-----|-----|-----|---------------------|
|    |                         | NOC copy                                          |                       |    |    | 10  | 10  |     |                     |
|    |                         | Soundness certificate's copy                      |                       |    |    | 10  | 10  |     |                     |
|    |                         | CNIC copy                                         |                       |    |    | 10  | 10  |     |                     |
|    |                         | Documents                                         | Appointment letter    |    |    | 10  | 10  |     |                     |
|    |                         | of teaching staff                                 | Degree copy           |    |    | 10  | 10  |     |                     |
|    |                         | Stail                                             | CNIC copy             |    |    | 10  | 10  |     |                     |
|    |                         | Documents of non-                                 | Appointment letter    |    |    | 10  | 10  |     |                     |
|    |                         | teaching staff                                    | Degree copy           |    |    | 10  | 10  |     |                     |
|    |                         | teaching stair                                    | CNIC copy             |    |    | 10  | 10  |     |                     |
|    |                         | Affidavit                                         | Collect stamp paper   |    | 10 | 20  | 30  |     |                     |
|    |                         | (Three stamp                                      | Print affidavit       |    |    | 10  | 10  |     |                     |
|    |                         | papers)                                           | witnesses sign        |    | 90 | 15  | 105 |     |                     |
|    |                         |                                                   | Notarize<br>affidavit |    |    | 10  | 10  |     |                     |
|    |                         |                                                   | Visit bank            | 45 |    |     | 45  |     |                     |
|    |                         | Fee Deposit                                       | Pay fee               |    | 30 | 15  | 45  |     |                     |
|    |                         |                                                   | Finish the day        | 45 |    |     | 45  |     |                     |
|    | Danima                  | Visit PIERA offic                                 | ce                    | 45 |    |     | 45  |     |                     |
| 8  | Document<br>Submission  | Submit application                                |                       |    | 30 | 60  | 90  |     |                     |
|    | Submission              | Finish the day                                    |                       | 45 |    |     | 45  |     |                     |
| 9  | Wait for Inspe          | · ·                                               |                       |    |    | 120 | 120 |     | 14,400<br>(30 days) |
| 10 | Report submit inspector | eport submitted to the PIERA by the field spector |                       |    |    |     | 0   |     | 3,360<br>(7 days)   |
| 11 | Wait for NOC            | ait for NOC                                       |                       |    |    |     |     |     | 14,400<br>(30 days) |
|    |                         | Visit PEIRA                                       |                       | 45 |    |     | 45  |     |                     |
| 12 | Get NOC                 | Get NOC                                           |                       |    | 30 | 15  | 45  |     |                     |
|    |                         | Finish the day                                    |                       | 45 |    |     | 45  |     |                     |
|    |                         | To                                                | otal Time (Days)      |    |    |     | 50  | 109 | 117                 |

Table-2: Monetary and Opportunity Cost involved in setting up a school

|    |             |                         |                   |        | Cost    |         |                  |  |  |
|----|-------------|-------------------------|-------------------|--------|---------|---------|------------------|--|--|
| No | Step        | Descr                   | ription           | Travel | Fee     | Total   | Opportunity Cost |  |  |
|    |             | Visit the realtor       |                   | 500    |         | 500     | 152              |  |  |
|    |             | Indicate preferences    |                   | 300    |         | 0       | 253              |  |  |
|    |             | Finish the day          | 500               |        | 500     | 152     |                  |  |  |
|    | Find an     | Visit-2: the realtor    | 500               |        | 500     | 152     |                  |  |  |
| 1  | Appropriate | Site visit              |                   | 500    |         | 500     | 455              |  |  |
| _  | Place for   | Finish the day          |                   | 500    |         | 500     | 152              |  |  |
|    | School      | Visit-3 the realtor     |                   | 500    |         | 500     | 152              |  |  |
|    |             | Meet owner of the Site  | <u> </u>          |        |         | 0       | 455              |  |  |
|    |             | Finish the day          | -                 | 500    |         | 500     | 152              |  |  |
|    |             | Collect the stamp pape  | er                | 500    |         | 500     | 253              |  |  |
|    |             | Print lease agreement   |                   |        |         | 0       | 34               |  |  |
| 2  | Lease       | Obtain signature s of w | /itnesses         |        |         | 0       | 337              |  |  |
|    | Agreement   | Pay advance money       |                   |        | 150,000 | 150,000 | 34               |  |  |
|    |             | Finish the day          |                   | 500    | ,       | 500     | 152              |  |  |
|    |             | Visit the site          |                   | 500    |         | 500     | 152              |  |  |
|    |             | Clean up the premises   |                   |        |         | 0       | 1616             |  |  |
|    |             | Visit the market        | 500               |        | 500     | 152     |                  |  |  |
|    | _           | Purchase furniture & f  |                   |        | 0       | 1616    |                  |  |  |
| 3  | Setting Up  | Finish the day          | 500               |        | 500     | 152     |                  |  |  |
|    | School      | Set up classrooms       |                   |        | 0       | 5,000   |                  |  |  |
|    |             | Hire teachers           |                   |        | 0       | 11,312  |                  |  |  |
|    |             | Enroll Students         |                   |        | 0       | 48,480  |                  |  |  |
|    |             | School ready to start   |                   |        |         | 0       | 1,616            |  |  |
|    |             | Visit PEIRA             |                   |        | 500     | 152     |                  |  |  |
| 4  | Gather      | Meet the official       |                   |        |         | 0       | 202              |  |  |
|    | Information | Finish the day          |                   | 500    |         | 500     | 152              |  |  |
|    |             | Visit to CDA            |                   | 500    |         | 500     | 152              |  |  |
|    |             | Collect information     |                   |        |         | 0       | 202              |  |  |
|    |             | Apply for NOC           |                   |        |         | 0       | 0                |  |  |
| 5  | NOC from    | Finish the day          | 500               |        | 500     | 0       |                  |  |  |
|    | CDA         | Visit-2 CDA             | 500               |        | 500     | 0       |                  |  |  |
|    |             | Collect NOC             |                   |        | 0       | 0       |                  |  |  |
|    |             | Finish the day          |                   | 500    |         | 500     | 152              |  |  |
|    |             | Visit CDA: Structure en | gineer            | 500    |         | 500     | 152              |  |  |
|    |             | Collect information     |                   |        |         | 0       | 303              |  |  |
|    |             | Finish the day          |                   | 500    |         | 500     | 152              |  |  |
| 6  | Soundness   | Engineer's inspection   |                   |        |         | 0       | 202              |  |  |
|    | Certificate | Visit-2 engineer        |                   | 500    |         | 500     | 152              |  |  |
|    |             | Collect certificate     |                   |        | 0       | 202     |                  |  |  |
|    |             | Finish the day          |                   | 500    |         | 500     | 152              |  |  |
|    |             | Registration form of sc | hool              |        | 1,000   | 1,000   | 202              |  |  |
|    |             | Copy of rent agreemer   |                   | 10     | 10      | 34      |                  |  |  |
|    |             | Building map            |                   |        |         | 0       | 539              |  |  |
| 7  | Prepare     |                         | Students enrolled |        |         | 0       | 101              |  |  |
| 7  | Documents   | Conoral information     | library           |        |         | 0       | 101              |  |  |
|    |             | General information     | laboratories      |        |         | 0       | 101              |  |  |
|    |             |                         | staff list        |        |         | 0       | 101              |  |  |
|    |             | NOC copy                |                   |        | 10      | 10      | 34               |  |  |

|    |                  | Soundness certificate's                    | сору                |       | 10     | 10      | 34     |
|----|------------------|--------------------------------------------|---------------------|-------|--------|---------|--------|
|    |                  | CNIC copy                                  | • •                 |       | 10     | 10      | 34     |
|    |                  | Desuments of                               | Appointment letter  |       |        | 0       | 34     |
|    |                  | Documents of                               | Degree copy         |       | 100    | 100     | 34     |
|    |                  | teaching staff                             | CNIC copy           |       | 100    | 100     | 34     |
|    |                  | Documents of non-                          | Appointment letter  |       |        | 0       | 34     |
|    |                  | teaching staff                             | Degree copy         |       | 100    | 100     | 34     |
|    |                  | teaching stan                              | CNIC copy           |       | 100    | 100     | 34     |
|    |                  |                                            | Collect stamp paper |       | 450    | 450     | 101    |
|    |                  | Affidavit                                  | Print affidavit     |       | 300    | 300     | 34     |
|    |                  | (Three stamp papers)                       | witnesses sign      | 1,000 |        | 1,000   | 354    |
|    |                  |                                            | Notarize affidavit  |       | 600    | 600     | 34     |
|    |                  |                                            | Visit bank          | 500   |        | 500     | 152    |
|    |                  | Fee Deposit                                | Pay fee             |       | 40,000 | 40,000  | 152    |
|    |                  |                                            | Finish the day      | 500   |        | 500     | 152    |
|    | Document         | Visit PIERA office                         |                     | 500   |        | 500     | 152    |
| 8  | Submission       | Submit application                         |                     |       |        | 0       | 303    |
|    | Subinission      | Finish the day                             |                     | 500   |        | 500     | 152    |
| 9  | Wait for Inspect | ion                                        |                     |       |        | 0       | 404    |
| 10 | Report submitte  | nitted to the PIERA by the field inspector |                     |       |        | 0       | 0      |
| 11 | Wait for NOC     | it for NOC                                 |                     |       |        | 0       | 0      |
|    |                  | Visit PEIRA                                |                     | 500   |        | 500     | 152    |
| 12 | Get NOC          | Get NOC                                    |                     |       |        | 500     | 152    |
|    |                  | Finish the day                             |                     | 500   |        |         |        |
|    |                  | Total Co                                   | ost                 |       |        | 207,790 | 80,177 |

Table 3: Stress Level in setting-up a Private School.

| No | Step               | Description                     | Stress Level | Stress % |
|----|--------------------|---------------------------------|--------------|----------|
|    |                    | Visit the realtor               | 2            | 0.6      |
|    |                    | Indicate preferences            | 3            | 1.5      |
|    |                    | Finish the day                  | 2            | 0.6      |
|    | Find an            | Visit-2: the realtor            | 2            | 0.6      |
| 1  | Appropriate        | Site visit                      | 3            | 2.6      |
|    | Place for school   | Finish the day                  | 2            | 0.6      |
|    | 33.133.            | Visit-3 the realtor             | 2            | 0.6      |
|    |                    | Meet owner of the Site          | 5            | 4.4      |
|    |                    | Finish the day                  | 2            | 0.6      |
|    | Lease<br>Agreement | Collect the stamp paper         | 2            | 1.0      |
|    |                    | Print lease agreement           | 4            | 0.3      |
| 2  |                    | Obtain signature s of witnesses | 5            | 3.3      |
|    |                    | Pay advance money               | 5            | 0.3      |
|    |                    | Finish the day                  | 2            | 0.6      |
|    |                    | Visit the site                  | 2            | 0.6      |
|    |                    | Clean up the premises           | 5            | 15.7     |
|    |                    | Visit the market                | 5            | 1.5      |
|    |                    | Purchase furniture & fixtures   | 5            | 15.7     |
| 3  | Setting Up         | Finish the day                  | 2            | 0.6      |
|    | School             | Set up classrooms               | 5            | 0.0      |
|    |                    | Hire teachers                   | 5            | 0.0      |
|    |                    | Enroll Students                 | 5            | 0.0      |
|    |                    | School ready to start           | 3            | 9.4      |
|    |                    | Visit PEIRA                     | 2            | 0.6      |
| 4  | Gather             | Meet the official               | 3            | 1.2      |
|    | Information        | Finish the day                  | 2            | 0.6      |

|   |                 | Visit to CDA                 |                     |  | 2 | 0.6 |
|---|-----------------|------------------------------|---------------------|--|---|-----|
|   |                 | Collect information          |                     |  | 3 | 1.2 |
|   |                 | Apply for NOC                |                     |  | 5 | 0.0 |
| 5 | NOC from<br>CDA | Finish the day               |                     |  | 2 | 0.0 |
|   | CDA             | Visit-2 CDA                  |                     |  | 2 | 0.0 |
|   |                 | Collect NOC                  |                     |  | 4 | 0.0 |
|   |                 | Finish the day               |                     |  | 2 | 0.6 |
|   |                 | Visit CDA: Structure         | engineer            |  | 2 | 0.6 |
|   |                 | Collect information          |                     |  | 4 | 2.4 |
|   |                 | Finish the day               |                     |  | 2 | 0.6 |
| 6 | Soundness       | Engineer's inspection        | on                  |  | 5 | 2.0 |
|   | Certificate     | Visti-2 engineer             |                     |  | 2 | 0.6 |
|   |                 | Collect certificate          |                     |  | 4 | 1.6 |
|   |                 | Finish the day               |                     |  | 2 | 0.6 |
|   |                 | Registration form of         | fschool             |  | 5 | 2.0 |
|   |                 | Copy of rent agreement       |                     |  | 2 | 0.1 |
|   |                 | Building map                 |                     |  | 3 | 3.1 |
|   |                 | General<br>information       | Students enrolled   |  | 3 | 0.6 |
|   |                 |                              | library             |  | 3 | 0.6 |
|   |                 |                              | laboratories        |  | 3 | 0.6 |
|   |                 |                              | staff list          |  | 3 | 0.6 |
|   |                 | NOC copy                     |                     |  | 3 | 0.2 |
|   |                 | Soundness certificate's copy |                     |  | 3 | 0.2 |
|   |                 | CNIC copy                    |                     |  | 3 | 0.2 |
|   |                 | Decuments of                 | Appointment letter  |  | 3 | 0.2 |
| 7 | Prepare         | Documents of teaching staff  | Degree copy         |  | 3 | 0.2 |
|   | Documents       | tea oming o tan              | CNIC copy           |  | 3 | 0.2 |
|   |                 |                              | Appointment letter  |  | 3 | 0.2 |
|   |                 | Documents of non-t           | Degree copy         |  | 3 | 0.2 |
|   |                 |                              | CNIC copy           |  | 3 | 0.2 |
|   |                 | Affidavit                    | Collect stamp paper |  | 2 | 0.4 |
|   |                 | (Three stamp papers          | Print affidavit     |  | 4 | 0.3 |
|   |                 |                              | witnesses sign      |  | 5 | 3.4 |
|   |                 |                              | Notarize affidavit  |  | 5 | 0.3 |
|   |                 |                              | Visit bank          |  | 2 | 0.6 |
|   |                 | Fee Deposit                  | Pay fee             |  | 4 | 1.2 |
|   |                 |                              | Finish the day      |  | 2 | 0.6 |

|    |                                                      | Visit PIERA office |  | 2 | 0.6 |
|----|------------------------------------------------------|--------------------|--|---|-----|
| 8  | Document Submission                                  | Submit application |  | 5 | 2.9 |
|    |                                                      | Finish the day     |  | 2 | 0.6 |
| 9  | Wait for Inspection                                  |                    |  | 5 | 3.9 |
| 10 | Report submitted to the PIERA by the field inspector |                    |  | 5 | 0.0 |
| 11 | 1 Wait for NOC                                       |                    |  | 2 | 0.6 |
|    |                                                      | Visit PEIRA        |  | 3 | 0.9 |
| 12 | Get NOC                                              | Get NOC            |  | 2 | 0.6 |
|    |                                                      | Finish the day     |  |   |     |