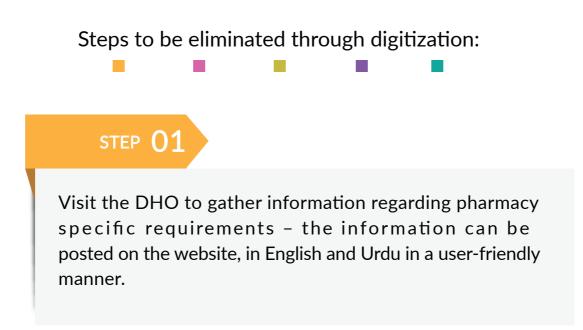

# SETTING-UP A D-PHARMACY

**Submission of Domicile -** A citizen of Pakistan can do business in any part of the country, therefore, asking for a domicile is unnecessary