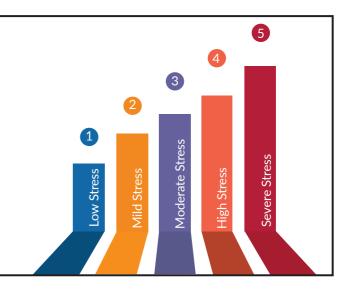

# **ASSUMPTIONS:**

- 1. Average travel time to any office within Islamabad/Rawalpindi is 45 minutes. Roundtrip takes 90 minutes.
- 2. The cost for one way trip is Rs.500/-. This is average fare of Uber/Careem
- 3. Applicant visiting a government agency to meet an official manages to meet the person during the said visit.
- 4. Stress level included in the report has been assessed based on:

(i) effort-level of the applicant for performing a task

(ii) time involved in completion of the step and

(iii) how crucial the step is for completion of the activity and

(iv) the probability that the task may not be allowed/approved by the authority