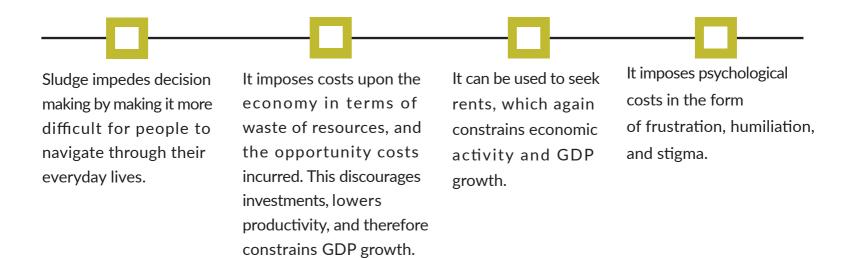

## Sunstein (2020) defines sludge as;

- Excessive or unjustified frictions make it difficult for people to get what they want or to do as they wish.
- Frictions that make processes difficult to navigate, such as paperwork burdens that cost time and money,

and which may end up frustrating people by depriving them of access to goods, opportunities, and services.

Most of the sludge consists of work not required at all (permissions etc.), duplicative paperwork and wait-time – waiting in a queue or waiting for a public official to decide.

# WHY SLUDGE MATTERS?

**Examples** of sludge include: seeking permissions absence of which affects no one, waiting for approvals (bureaucratic red tape), waiting in queues to get a task done, doing manually what is possible digitally at little cost to stakeholders, waiting for court-hearings involving cases that land in courts and securing attestations/verifications and fulfilling legal requirements (agreements on stamp papers, securing persons to sign as witness on agreements, notarize the legal documents).