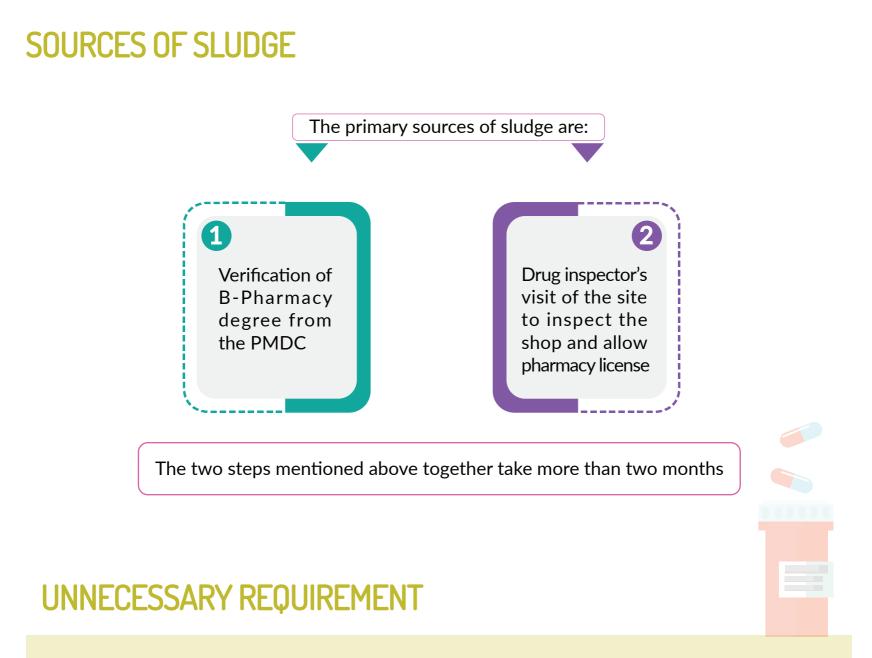

# SETTING-UP A D-PHARMACY

**Submission of Domicile -** A citizen of Pakistan can do business in any part of the country, therefore, asking for a domicile is unnecessary

## Table-4: Steps Inovolved in Setting- up a Pharmacy (As per Official Claim)

| Steps                                                              | Time (Days | 5) |
|--------------------------------------------------------------------|------------|----|
|                                                                    |            |    |
| Entering the application<br>in the system ( allot file number)     | 1          |    |
| Compiling the file                                                 | 1          |    |
| □ Sending file to RNI office                                       | 1          |    |
| Scrutiny the file                                                  | 7          |    |
| Forward to DHO office                                              | 1          |    |
| DHO mark to the P.A branch                                         | 3          |    |
| Compiling the file                                                 | 7          |    |
| Sending degree to PMDC for verification                            | 45         |    |
| Drug inspectors visit for inspection (Retailer shop)               | 15         |    |
| After inspection send report<br>to DHO office                      | 1          |    |
| Retailers visit to DHO office<br>to check the status               | 7          |    |
| <ul> <li>DHO office provide license<br/>to the retailer</li> </ul> | 1          |    |