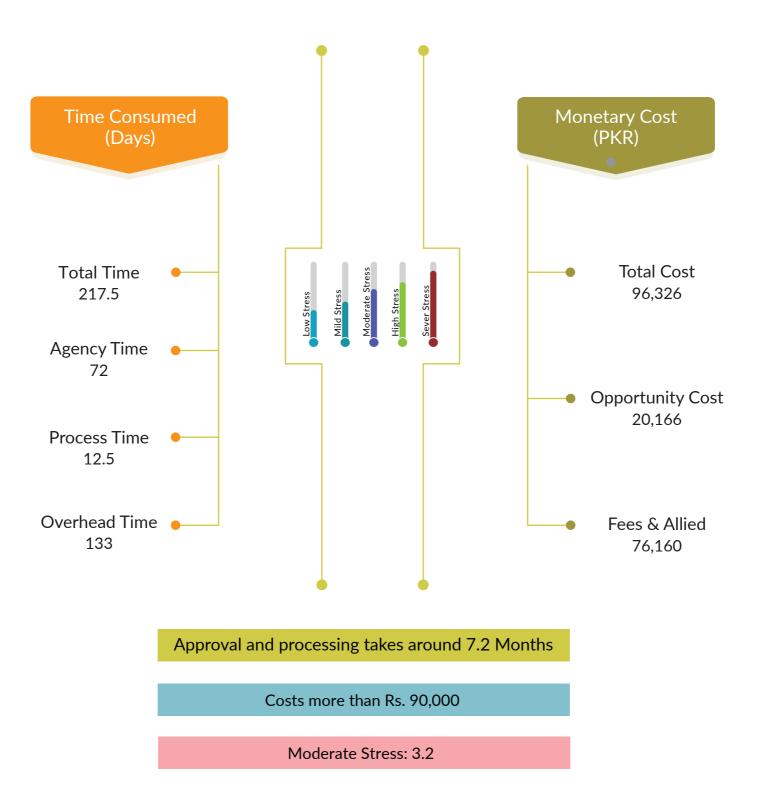

|   |                                          |                                         | Obtaining e-<br>receipt     |    | 60 | 60  | 120  |                  |                         |
|---|------------------------------------------|-----------------------------------------|-----------------------------|----|----|-----|------|------------------|-------------------------|
|   |                                          |                                         | Finish the day              | 45 |    |     | 45   |                  |                         |
|   |                                          |                                         | Revisit to collect domicile | 90 | 15 | 10  | 115  |                  |                         |
|   |                                          | Fee submissio                           | on                          | 90 | 45 | 15  | 150  |                  |                         |
|   |                                          | Application Su                          | ubmission                   |    |    | 30  | 30   | 9600             | 4800                    |
|   |                                          | Check the sta                           | tus                         |    |    | 30  | 30   | (20 days)        | (10 days)               |
|   |                                          | Collect Certifi                         | cate                        |    |    | 30  | 30   |                  |                         |
|   |                                          | CNIC copy                               | Сору                        |    |    | 5   | 5    |                  |                         |
|   |                                          | (4 copies)                              | Attestation                 |    |    | 5   | 5    |                  |                         |
|   |                                          | Lease                                   | сору                        |    |    | 5   | 5    |                  |                         |
|   |                                          | Agreement<br>Copy                       | Attestation                 |    |    | 5   | 5    |                  |                         |
|   |                                          |                                         | Collect stamp<br>paper      | 10 | 20 | 10  | 40   | 3360<br>(7 days) |                         |
|   | Prenare                                  |                                         | Print affidavit             |    | 10 | 10  | 20   |                  |                         |
|   | Documents                                |                                         | witnesses sign              | 90 | 15 | 480 | 585  |                  |                         |
| 5 | to be<br>Submitted                       |                                         | Notarize<br>affidavit       |    | 10 | 10  | 20   |                  |                         |
|   | along with<br>application<br>for license | Photo                                   | Visit photo<br>studio       |    |    | 5   | 5    |                  |                         |
|   | to operate                               |                                         | Attestation                 |    |    | 5   | 5    |                  |                         |
|   | a pharmacy                               | Ducharman                               | Сору                        |    |    | 5   | 5    |                  |                         |
|   |                                          | D-pharmacy                              | Attestation                 |    |    | 5   | 5    |                  |                         |
|   |                                          | Copy of PCDA                            | 's certificate              |    |    | 5   | 5    |                  |                         |
|   |                                          | NTN-FBR                                 |                             |    |    | 10  | 10   |                  |                         |
|   |                                          | Location plan specification of          | and<br>of the premises      |    |    | 30  | 30   |                  |                         |
|   | Cubasit                                  | Visit-2 DHO                             |                             | 45 |    |     | 45   | 400              | 400                     |
| 6 | Submit<br>Documents                      | Submit applic                           | ation                       |    | 30 | 30  | 60   | 480<br>(1 day)   | 480<br>(1 day)          |
|   | Documents                                | Finish the day                          | ,                           | 45 |    |     | 45   | (1 day)          | (1 uay)                 |
|   |                                          | Drug inspecto                           | or visit                    | 45 |    |     | 45   |                  | 7200                    |
| 7 | Inspection                               | Inspection                              |                             |    | 30 | 5   | 35   |                  | 7200<br>(15 days)       |
|   |                                          | Finish the day                          |                             | 45 |    |     | 45   |                  | (15 days)               |
| 8 | Inspector's<br>Report                    | Report submited by the inspector to DHO |                             |    |    |     | 0    |                  | <b>3360</b><br>(7 days) |
|   |                                          | Visit-4 DHO                             |                             | 45 |    |     | 45   |                  |                         |
| 9 | Collect<br>License                       | Collect license                         | 2                           |    | 30 | 5   | 35   |                  | 3360<br>(7 days)        |
|   | LICENSE                                  | Finish the day                          | ,                           | 45 |    |     | 45   |                  | (7 uays)                |
|   |                                          |                                         |                             |    |    |     | 12.4 | 133              | 72                      |