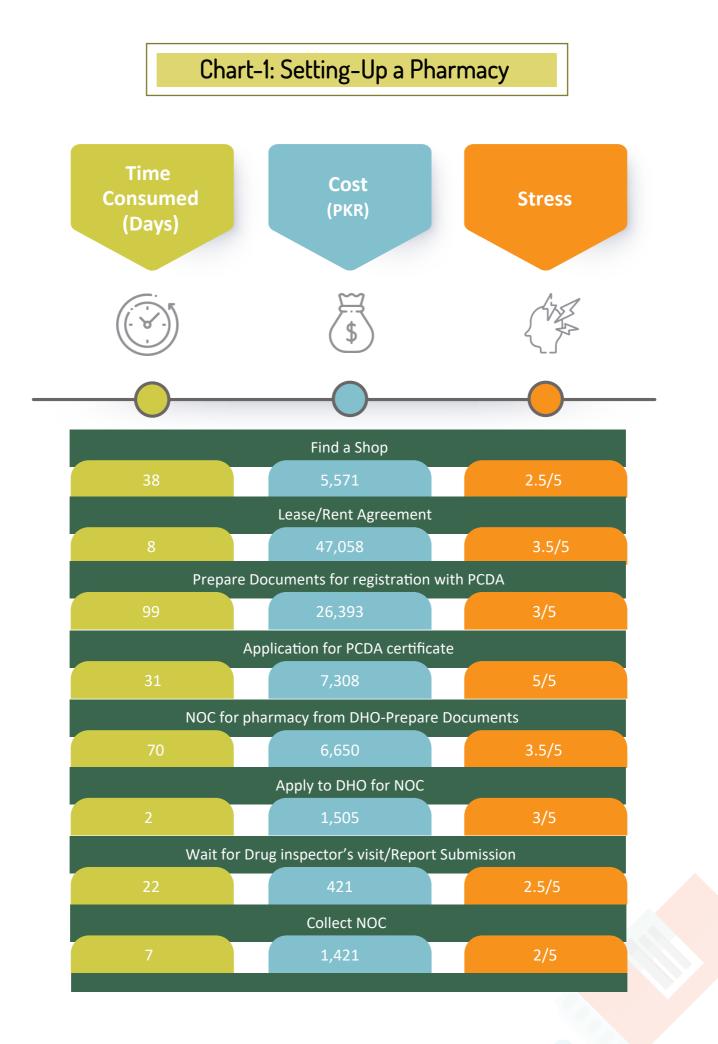

### Table-1: Steps and Time Consumed in Setting-up a Pharmacy

|    |                       |                                  |                       |        | Time (m | inutes)                       |       |                          |                |
|----|-----------------------|----------------------------------|-----------------------|--------|---------|-------------------------------|-------|--------------------------|----------------|
| No | Step                  | Des                              | cription              | Travel | Waiting | Transac-<br>tion /<br>Process | Total | Overhead<br>Time         | Agency<br>Time |
|    |                       | Visit the rea                    | ltor                  | 45     |         |                               | 45    |                          |                |
|    |                       | Indicate Pref                    |                       |        | 15      | 60                            | 75    |                          |                |
|    |                       | Finish the da                    | y                     | 45     |         |                               | 45    |                          |                |
| 1  | Find a shan           | Visit-2 the re                   | altor                 | 45     |         |                               | 45    | 14400                    | 3360           |
| T  | Find a shop           | Site visit                       |                       |        | 15      | 120                           | 135   | (30 days)                | (7 days)       |
|    |                       | Finish the da                    | y                     | 45     |         |                               | 45    |                          |                |
|    |                       | Visit-3 to the realtor           |                       | 45     |         |                               | 45    |                          |                |
|    |                       | Meet the owner                   |                       |        | 15      | 120                           | 135   |                          |                |
|    |                       | Finish the da                    | у                     | 45     |         |                               | 45    |                          |                |
|    |                       | Collect the stamp paper          |                       | 45     | 20      | 10                            | 75    |                          |                |
|    |                       | Print lease agreement            |                       |        |         | 10                            | 10    |                          |                |
| 2  | Lease                 | Signature of witnesses           |                       | 90     |         | 10                            | 100   | <b>3360</b><br>(7 days)  |                |
|    | Agreement             | Pay Advance for renting the shop |                       |        |         | 10                            | 10    |                          |                |
|    |                       | Finish the day                   |                       | 45     |         |                               | 45    |                          |                |
|    |                       | Visit DHO                        |                       | 45     |         |                               | 45    |                          |                |
| 3  | Gather<br>Information | Collect infor                    | mation                |        | 30      | 30                            | 60    | <b>480</b><br>(1 day)    |                |
|    | mormation             | Finish the da                    | y                     | 45     |         |                               | 45    | (I ddy)                  |                |
|    |                       |                                  |                       | 90     | 30      | 60                            | 180   | <b>7200</b><br>(15 days) |                |
|    |                       | Obtain NTN                       | Apply -FBR            |        |         | 30                            |       | 2400                     | 1440           |
| 4  |                       |                                  | Obtain NTN            |        |         | 10                            | 10    | (5 days)                 | (3 days)       |
| 4  |                       |                                  | Gather<br>information | 45     |         |                               | 45    |                          |                |
|    |                       |                                  | CNIC copy             | 20     | 5       | 10                            | 35    |                          |                |
|    |                       |                                  | Business stamp        | 90     | 30      | 60                            | 180   |                          |                |

## ——— Setting-up a Pharmacy in Islamabad—

|                         |              | Utility bill copy                |     |     | 10  | 10  |                          |                         |
|-------------------------|--------------|----------------------------------|-----|-----|-----|-----|--------------------------|-------------------------|
| <b>A</b> .              |              | NTN-FBR                          |     |     | 30  | 30  |                          |                         |
| Get                     | Open Bank    | Visit bank                       | 45  |     |     | 45  | 9600                     | 7200                    |
| Registered<br>with PCDA | Account      | Fill the form                    |     | 30  |     | 30  | (20 days)                | (15 days)               |
| With CDA                |              | Apply for bank                   |     | 4 - | 20  | 45  |                          |                         |
|                         |              | account                          |     | 15  | 30  | 45  |                          |                         |
|                         |              | Finish the day                   | 45  |     |     | 45  |                          |                         |
|                         |              | Verification                     |     |     | 30  | 30  |                          |                         |
|                         |              | Account opened                   |     |     | 10  | 10  |                          |                         |
|                         |              | Collect stamp                    | 10  | 20  | 10  | 40  |                          |                         |
|                         |              | paper                            | 10  |     |     |     |                          |                         |
|                         |              | Print affidavit                  |     | 10  | 10  | 20  | 480                      |                         |
|                         | Affidavit    | Obtain signature<br>of witnesses | 90  | 15  | 480 | 585 | (1 day)                  |                         |
|                         |              | Notarize<br>affidavit            |     | 10  | 10  | 20  |                          |                         |
|                         | Photo        | Visit photo<br>studio            | 90  | 60  | 10  | 160 | 480<br>(1 day)           |                         |
|                         |              | Attestation                      | 120 | 45  | 5   | 170 | (1 day)                  |                         |
|                         |              | Copy degree                      | 20  | 10  | 5   | 35  |                          |                         |
|                         |              | Visit concerned                  | 45  |     |     | 45  |                          |                         |
|                         |              | Board                            |     |     |     |     |                          |                         |
|                         |              | Submit                           |     | 150 | 30  | 180 |                          |                         |
|                         |              | Documents                        |     |     |     |     |                          |                         |
|                         |              | Finish the day                   | 45  |     |     | 45  |                          |                         |
|                         |              | Visit-2 to the                   | 45  |     |     | 45  |                          |                         |
|                         |              | Board (3days)                    |     |     |     |     |                          |                         |
|                         | Attested     | Collect attested                 |     | 60  | 30  | 90  | 7200                     |                         |
|                         | copy of      | degree                           | 45  |     |     | 45  | (15 days)                |                         |
|                         | Wathculation | Finish the day<br>Online         | 45  |     |     | 45  |                          |                         |
|                         |              | appointment                      |     | 15  | 30  | 45  |                          |                         |
|                         |              | IBCC                             |     |     |     |     |                          |                         |
|                         |              | Visit National                   |     |     |     |     |                          |                         |
|                         |              | Bank for Challan                 | 90  | 60  | 60  | 210 |                          |                         |
|                         |              | to deposit fee                   |     |     |     |     |                          |                         |
|                         |              | Visit IBCC                       | 45  | 120 | 60  | 225 |                          |                         |
|                         |              | Finish the day                   | 45  |     |     | 45  |                          |                         |
|                         | Domicile     | Visit National                   |     |     |     |     |                          |                         |
|                         | Сору         | Bank for                         | 00  | 60  | 20  | 190 |                          |                         |
|                         |              | challan to                       | 90  | 60  | 30  | 180 |                          |                         |
|                         |              | deposit fee                      |     |     |     |     |                          |                         |
|                         |              | Prepare                          |     | 120 | 120 | 240 |                          |                         |
|                         |              | documents                        |     | 120 | 120 | 240 |                          |                         |
|                         |              | Visit citizen<br>facilitation    | 45  |     |     | 45  | <b>4800</b><br>(10 days) | <b>3360</b><br>(7 days) |
|                         |              | center                           |     |     |     |     | (10 uays)                | (7 uays)                |
|                         |              | Data entry/<br>Challan           |     | 60  | 60  | 120 |                          |                         |
|                         |              | submission                       |     | 00  | 00  | 120 |                          |                         |

|   |                                          |                                         | Obtaining e-<br>receipt     |    | 60 | 60  | 120  |                  |                         |
|---|------------------------------------------|-----------------------------------------|-----------------------------|----|----|-----|------|------------------|-------------------------|
|   |                                          |                                         | Finish the day              | 45 |    |     | 45   |                  |                         |
|   |                                          |                                         | Revisit to collect domicile | 90 | 15 | 10  | 115  |                  |                         |
|   |                                          | Fee submissio                           | on                          | 90 | 45 | 15  | 150  |                  |                         |
|   |                                          | Application Su                          | ubmission                   |    |    | 30  | 30   | 9600             | 4800                    |
|   |                                          | Check the sta                           | tus                         |    |    | 30  | 30   | (20 days)        | (10 days)               |
|   |                                          | Collect Certifi                         | cate                        |    |    | 30  | 30   |                  |                         |
|   |                                          | CNIC copy                               | Сору                        |    |    | 5   | 5    |                  |                         |
|   |                                          | (4 copies)                              | Attestation                 |    |    | 5   | 5    |                  |                         |
|   |                                          | Lease                                   | сору                        |    |    | 5   | 5    |                  |                         |
|   |                                          | Agreement<br>Copy                       | Attestation                 |    |    | 5   | 5    |                  |                         |
|   |                                          |                                         | Collect stamp<br>paper      | 10 | 20 | 10  | 40   | 3360<br>(7 days) |                         |
|   | Prenare                                  |                                         | Print affidavit             |    | 10 | 10  | 20   |                  |                         |
|   | Documents                                |                                         | witnesses sign              | 90 | 15 | 480 | 585  |                  |                         |
| 5 | to be<br>Submitted                       |                                         | Notarize<br>affidavit       |    | 10 | 10  | 20   |                  |                         |
|   | along with<br>application<br>for license | Photo                                   | Visit photo<br>studio       |    |    | 5   | 5    |                  |                         |
|   | to operate                               |                                         | Attestation                 |    |    | 5   | 5    |                  |                         |
|   | a pharmacy                               | Ducharman                               | Сору                        |    |    | 5   | 5    |                  |                         |
|   |                                          | D-pharmacy                              | Attestation                 |    |    | 5   | 5    |                  |                         |
|   |                                          | Copy of PCDA                            | 's certificate              |    |    | 5   | 5    |                  |                         |
|   |                                          | NTN-FBR                                 |                             |    |    | 10  | 10   |                  |                         |
|   |                                          | Location plan specification of          | and<br>of the premises      |    |    | 30  | 30   |                  |                         |
|   | Cubasit                                  | Visit-2 DHO                             |                             | 45 |    |     | 45   | 400              | 400                     |
| 6 | Submit<br>Documents                      | Submit applic                           | ation                       |    | 30 | 30  | 60   | 480<br>(1 day)   | 480<br>(1 day)          |
|   | Documents                                | Finish the day                          | ,                           | 45 |    |     | 45   | (1 day)          | (1 uay)                 |
|   |                                          | Drug inspecto                           | or visit                    | 45 |    |     | 45   |                  | 7200                    |
| 7 | Inspection                               | Inspection                              |                             |    | 30 | 5   | 35   |                  | 7200<br>(15 days)       |
|   |                                          | Finish the day                          |                             | 45 |    |     | 45   |                  | (15 days)               |
| 8 | Inspector's<br>Report                    | Report submited by the inspector to DHO |                             |    |    |     | 0    |                  | <b>3360</b><br>(7 days) |
|   |                                          | Visit-4 DHO                             |                             | 45 |    |     | 45   |                  |                         |
| 9 | Collect<br>License                       | Collect license                         | 2                           |    | 30 | 5   | 35   |                  | 3360<br>(7 days)        |
|   | LICENSE                                  | Finish the day                          | ,                           | 45 |    |     | 45   |                  | (7 uays)                |
|   |                                          |                                         |                             |    |    |     | 12.4 | 133              | 72                      |