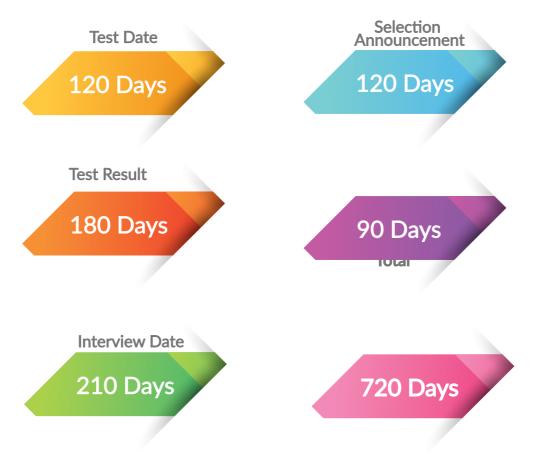

The candidates spend most of this time waiting for the following:

#### Wait for An Approximate Number of Days:

The primary issue is centralization – selection process of several jobs is conducted together.

Table-4: Steps and Time Involved in Processing Applications within FPSC

| STEPS |            | Description                                                              | Time (Days) |
|-------|------------|--------------------------------------------------------------------------|-------------|
| 01    | Adv<br>pro | vertisement of Vacancies (Three different advertiseme<br>cessed together | ents 90     |
| 02    | Syll       | abus for test                                                            | 30          |
| 03    | Fur        | ther arrangement                                                         | 30          |
| 04    | Cor        | nducting Test                                                            | 07          |
| 05    | Gra        | nding Test                                                               | 120         |
| 06    | Res        | sult Preparation                                                         | 60          |
| 07    | Sele       | ection of panel for interview                                            | 90          |
| 08    | Cor        | nducting interviews                                                      | 120         |
| 09    | Rec        | commendation                                                             | 120         |
| 10    | Joir       | ning                                                                     | 120         |