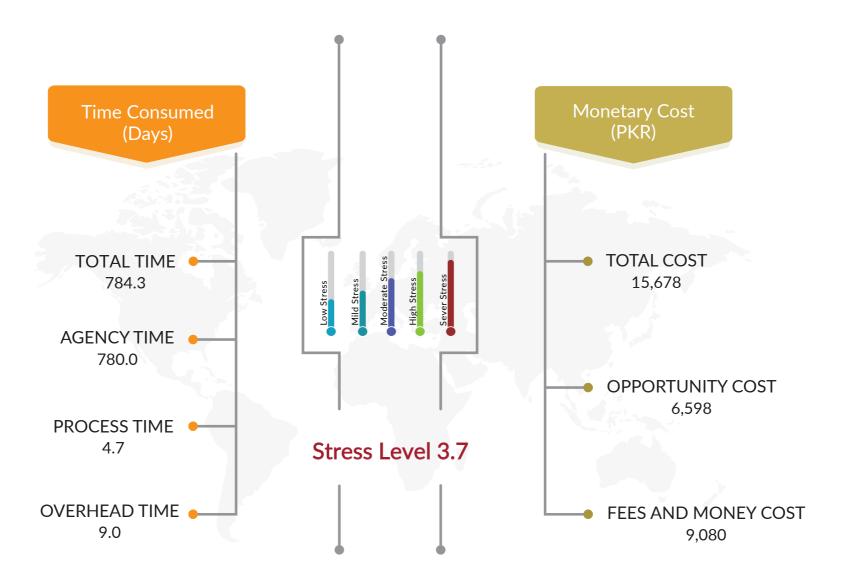

# FEDERAL PUBLIC SERVICE COMMISSION RECRUITMENT

Recruitment through FPSC takes around 2.14 years

Cost Around RS: 20,00

**Involves High Stress** 

## Sources of sludge

The selection process for the job applications of different kinds processed by the Federal Public Service Commission is extremely time-consuming – the process involving; test and interview consumes over two years.

Table-1: Steps involved and Time Consumed in FPSC Recruitment

|     | Step                         |                                    |             | Time (  | Overhead                      |       |          |                         |                         |
|-----|------------------------------|------------------------------------|-------------|---------|-------------------------------|-------|----------|-------------------------|-------------------------|
| No  |                              |                                    | Travel      | Waiting | Transac-<br>tion /<br>Process | Total | Overneau | Agency                  |                         |
| 1   | Gather Informat              | Gather Information (advertisement) |             |         |                               | 30    | 30       | 240<br>(1/2 day)        |                         |
|     | _                            |                                    |             | 90      | 10                            | 5     | 105      | 480<br>(1 day)          |                         |
| 2   | Prepare<br>Documents         |                                    |             |         |                               | 20    | 20       |                         |                         |
|     | Documents                    | Domicile:                          | scan        |         |                               | 5     | 5        | (Tuay)                  |                         |
| 3   | Fill online form             |                                    |             |         | 20                            | 120   | 140      | <b>240</b><br>(1/2 day) |                         |
|     |                              | Pay Challa                         | an Form     | 45      | 10                            | 5     | 60       |                         |                         |
|     | Challan                      | Visit Natio                        | onal Bank   | 90      |                               |       | 90       | 240<br>(1/2 day)        |                         |
| 4   | Challan<br>submission        | Pay Challa                         | an form     |         | 30                            | 10    | 40       |                         |                         |
|     | 3401111331611                | Scan                               |             | 90      |                               | 5     | 95       | , ,,                    |                         |
|     |                              | Upload                             |             |         |                               | 5     | 5        |                         |                         |
| 5   | 5 Wait for test date         |                                    |             |         |                               |       | 0        |                         | <b>72000</b> (150 days) |
| 6   | Print Roll Numb              | Print Roll Number Slip             |             |         | 10                            | 10    | 110      |                         |                         |
| 7   | Visit Test Center            |                                    |             | 90      | 60                            |       | 150      | 480                     |                         |
| 8   | Attempt Test                 |                                    |             | 30      | 120                           | 150   | (1 day)  |                         |                         |
| 9   | Wait for result announcement |                                    |             |         |                               |       |          | 86400<br>(180 days)     |                         |
| 10  | Recieve Result               |                                    |             |         | 30                            | 30    |          |                         |                         |
|     | Prepare<br>Documents         | CNIC                               | Сору        | 45      | 10                            | 5     | 60       |                         |                         |
|     |                              | CNIC                               | Attestation | 120     | 45                            | 5     | 170      | 480<br>(1 day)          |                         |
| 4.4 |                              | nents Domicile                     | Сору        |         |                               | 5     | 5        |                         |                         |
| 11  |                              |                                    | Attestation |         |                               | 5     | 5        |                         |                         |
|     |                              |                                    | Сору        |         |                               | 20    | 20       |                         |                         |
|     |                              |                                    | Attestation |         |                               | 5     | 5        |                         |                         |
| 12  | Post Documents               |                                    |             | 90      | 30                            | 30    | 150      | 480<br>(1 day)          |                         |

Table-2: Monetary and Opportunity Cost in FPSC Recruitment

| NI - | Step                           |                  |             |             | Cost    | Opportunity |         |      |
|------|--------------------------------|------------------|-------------|-------------|---------|-------------|---------|------|
| No   | 7                              | Travel           | Fee         | Total       | Cost    |             |         |      |
| 1    | Gather Information (adve       |                  |             |             | 0       | 101.0       |         |      |
|      | •                              | CNIC scan        |             | 1,000       | 10      | 1,010       | 353.5   |      |
| 2    | Prepare<br>Documents           | Degree scan      |             |             | 10      | 10          | 67.3    |      |
|      | 2 ocaments                     | Domicile sca     | ın          | 500         |         | 500         | 16.8    |      |
| 3    | Fill online form               |                  |             | 0           | 471.3   |             |         |      |
|      |                                | Pay Challan Form |             | 500         | 10      | 510         | 202.0   |      |
|      |                                | Visit Nationa    | al Bank     | 1,000       |         | 1,000       | 303.0   |      |
| 4    | Challan<br>submission          | Pay Challan      | form        |             | 300     | 300         | 134.7   |      |
|      | submission                     | Scan             |             |             | 10      | 10          | 319.8   |      |
|      |                                | Upload           |             |             |         | 0           | 16.8    |      |
| 5    | Wait for test date             |                  |             |             | 0       | 0.0         |         |      |
| 6    | Print Roll Number Slip         |                  | 500         | 10          | 510     | 370.3       |         |      |
| 7    | Visit Test Center              |                  | 1,000       |             | 1,000   | 505.0       |         |      |
| 8    | Attempt Test                   |                  |             | 0           | 505.0   |             |         |      |
| 9    | Wait for result announce       |                  |             | 0           | 0.0     |             |         |      |
| 10   | Recieve Result                 |                  |             | 0           | 101.0   |             |         |      |
|      | Prepare<br>Documents           | CNIC             | Сору        | 1,000       | 10      | 1,000       | 202.0   |      |
|      |                                |                  | Attestation |             |         | 0           | 572.3   |      |
| 4.4  |                                | Domicile         | Сору        |             | 10      | 10          | 16.8    |      |
| 11   |                                |                  | Domicie     | Attestation |         |             | 0       | 16.8 |
|      |                                | Degrees          | Сору        |             | 10      | 10          | 67.3    |      |
|      |                                | Degrees          | Attestation |             |         | 0           | 16.8    |      |
| 12   | Post Documents                 |                  | 1,000       | 200         | 1,200   | 505.0       |         |      |
| 13   | Wait for interview call        |                  |             | 0           | 0.0     |             |         |      |
| 14   | Interview Call                 |                  |             |             |         | 0           | 33.7    |      |
| 15   | Visit the Center for Interview |                  |             |             |         | 1,000       | 1,212.0 |      |
| 16   | wait for recommendation        |                  |             |             |         | 0           | 0.0     |      |
| 17   | List of selected Candidat      |                  |             | 0           | 33.7    |             |         |      |
| 18   | Join                           | 1,000            |             | 1,000       | 454.5   |             |         |      |
|      | Tota                           |                  |             | 9,080       | 6,598.7 |             |         |      |

The distribution of stress across steps has been calculated by multiplying the total process time (including travel, waiting, and transaction time) of each step with the stress level. The Stress % column in the table contains a percentage representation of stress distribution

**Table-3: Stress Level in FPSC Recruitment Process** 

| No | Step                           |             |             | Stress Level |     | Stress % |  |
|----|--------------------------------|-------------|-------------|--------------|-----|----------|--|
| 1  |                                |             |             |              | 2   | 0.8      |  |
|    |                                | CNIC scan   |             |              | 3   | 3.9      |  |
| 2  | Prepare<br>Documents           | Degree scan |             | 3            |     | 0.8      |  |
|    | Documents                      | Domicile s  | scan        |              | 5   | 0.3      |  |
| 3  | Fill online form               |             |             | 5            |     | 8.8      |  |
|    |                                | Pay Challa  | ın Form     |              | 5   | 3.8      |  |
|    |                                | Visit Natio | nal Bank    |              | 5   | 5.6      |  |
| 4  | Challan                        | Pay Challa  | n form      |              | 5   | 2.5      |  |
|    | submission                     | Scan        |             |              | 2   | 2.4      |  |
|    |                                | Upload      |             |              | 2   | 0.1      |  |
| 5  | Wait for test date             |             |             |              | 5   | 0.0      |  |
| 6  | Print Roll Number Slip         |             |             | 3            | 4.1 |          |  |
| 7  | Visit Test Center              |             |             |              | 2   | 3.8      |  |
| 8  | Attempt Test                   |             |             |              | 5   | 9.4      |  |
| 9  | Wait for result announcement   |             |             |              | 3   | 0.0      |  |
| 10 | Recieve Result                 |             |             |              | 3   | 1.1      |  |
|    | Prepare<br>Documents           |             | Сору        |              | 2   | 1.5      |  |
|    |                                | CNIC        | Attestation |              | 4   | 8.5      |  |
| 11 |                                |             | Сору        |              | 2   | 0.1      |  |
|    |                                | Domicile    | Attestation |              | 4   | 0.3      |  |
|    |                                |             | Сору        |              | 2   | 0.5      |  |
|    |                                | Degrees     | Attestation |              | 4   | 0.3      |  |
| 12 | Post Documents                 |             |             |              | 5   | 9.4      |  |
| 13 | Wait for interview call        |             |             |              | 2   | 0.0      |  |
| 14 | Interview Call                 |             |             |              | 5   | 0.6      |  |
| 15 | Visit the Center for Interview |             |             |              | 5   | 22.5     |  |
| 16 | wait for ecommendation         |             |             |              | 2   | 0.0      |  |
| 17 | List of selected Candidates    |             |             |              | 5   | 0.6      |  |
| 18 | Join                           |             |             |              | 5   | 8.4      |  |