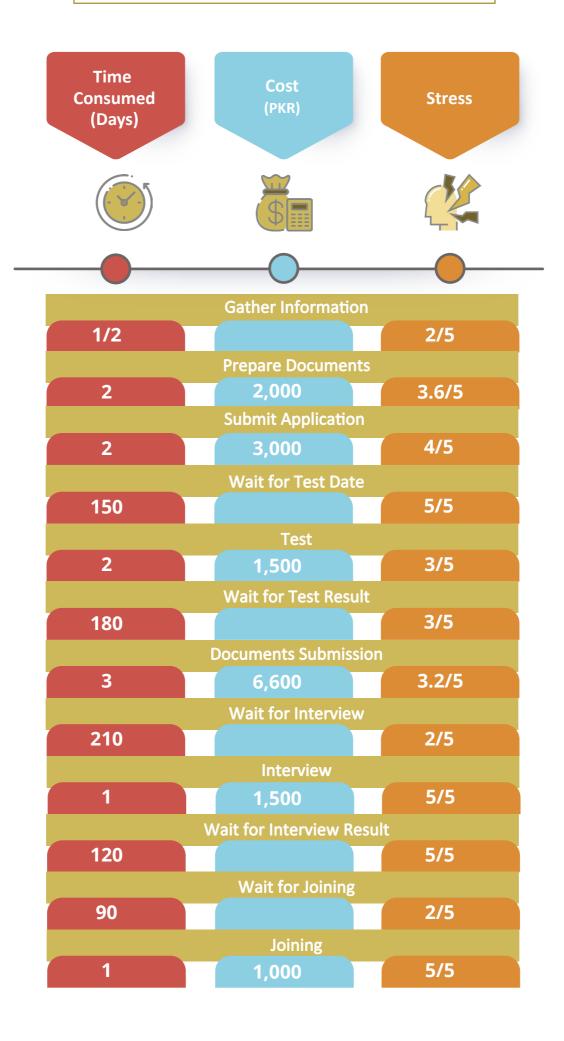

Table-1: Steps involved and Time Consumed in FPSC Recruitment

|     | Step                         |                                    |             | Time (  | Overhead                      |       |          |                         |                         |
|-----|------------------------------|------------------------------------|-------------|---------|-------------------------------|-------|----------|-------------------------|-------------------------|
| No  |                              |                                    | Travel      | Waiting | Transac-<br>tion /<br>Process | Total | Overneau | Agency                  |                         |
| 1   | Gather Informat              | Gather Information (advertisement) |             |         |                               | 30    | 30       | 240<br>(1/2 day)        |                         |
|     | _                            |                                    |             | 90      | 10                            | 5     | 105      | 480<br>(1 day)          |                         |
| 2   | Prepare<br>Documents         |                                    |             |         |                               | 20    | 20       |                         |                         |
|     | Documents                    | Domicile:                          | scan        |         |                               | 5     | 5        | (Tuay)                  |                         |
| 3   | Fill online form             |                                    |             |         | 20                            | 120   | 140      | <b>240</b><br>(1/2 day) |                         |
|     |                              | Pay Challa                         | an Form     | 45      | 10                            | 5     | 60       |                         |                         |
|     | Challan                      | Visit Natio                        | onal Bank   | 90      |                               |       | 90       | 240<br>(1/2 day)        |                         |
| 4   | Challan<br>submission        | Pay Challa                         | an form     |         | 30                            | 10    | 40       |                         |                         |
|     | 3401111331611                | Scan                               |             | 90      |                               | 5     | 95       | , ,,                    |                         |
|     |                              | Upload                             |             |         |                               | 5     | 5        |                         |                         |
| 5   | 5 Wait for test date         |                                    |             |         |                               |       | 0        |                         | <b>72000</b> (150 days) |
| 6   | Print Roll Numb              | Print Roll Number Slip             |             |         | 10                            | 10    | 110      |                         |                         |
| 7   | Visit Test Center            |                                    |             | 90      | 60                            |       | 150      | 480                     |                         |
| 8   | Attempt Test                 |                                    |             | 30      | 120                           | 150   | (1 day)  |                         |                         |
| 9   | Wait for result announcement |                                    |             |         |                               |       |          | 86400<br>(180 days)     |                         |
| 10  | Recieve Result               |                                    |             |         | 30                            | 30    |          |                         |                         |
|     | Prepare<br>Documents         | CNIC                               | Сору        | 45      | 10                            | 5     | 60       |                         |                         |
|     |                              | CNIC                               | Attestation | 120     | 45                            | 5     | 170      | 480<br>(1 day)          |                         |
| 4.4 |                              | nents Domicile                     | Сору        |         |                               | 5     | 5        |                         |                         |
| 11  |                              |                                    | Attestation |         |                               | 5     | 5        |                         |                         |
|     |                              |                                    | Сору        |         |                               | 20    | 20       |                         |                         |
|     |                              |                                    | Attestation |         |                               | 5     | 5        |                         |                         |
| 12  | Post Documents               |                                    |             | 90      | 30                            | 30    | 150      | 480<br>(1 day)          |                         |

| 13 | Wait for interview call        |     |     |     |     |                | 100800<br>(210 days) |
|----|--------------------------------|-----|-----|-----|-----|----------------|----------------------|
| 14 | Interview Call                 |     |     | 10  | 10  |                |                      |
| 15 | Visit the Center for Interview | 90  | 240 | 30  | 360 | 480<br>(1 day) |                      |
| 16 | Wait for recommendation        |     |     |     |     |                | 57600<br>(120 days)  |
| 17 | List of selected Candidates    |     |     | 10  | 10  |                |                      |
| 18 | Join                           | 45  | 30  | 60  | 135 | 480<br>(1 day) | 43200<br>(90 days)   |
|    | Total Time (Da                 | 4.1 | 7.5 | 750 |     |                |                      |

Table-2: Monetary and Opportunity Cost in FPSC Recruitment

| NI - | Step                           |                  |             |             | Cost    | Opportunity |         |      |
|------|--------------------------------|------------------|-------------|-------------|---------|-------------|---------|------|
| No   | 7                              | Travel           | Fee         | Total       | Cost    |             |         |      |
| 1    | Gather Information (adve       |                  |             |             | 0       | 101.0       |         |      |
|      | •                              | CNIC scan        |             | 1,000       | 10      | 1,010       | 353.5   |      |
| 2    | Prepare<br>Documents           | Degree scan      |             |             | 10      | 10          | 67.3    |      |
|      | 2 ocaments                     | Domicile sca     | ın          | 500         |         | 500         | 16.8    |      |
| 3    | Fill online form               |                  |             | 0           | 471.3   |             |         |      |
|      |                                | Pay Challan Form |             | 500         | 10      | 510         | 202.0   |      |
|      |                                | Visit Nationa    | al Bank     | 1,000       |         | 1,000       | 303.0   |      |
| 4    | Challan<br>submission          | Pay Challan      | form        |             | 300     | 300         | 134.7   |      |
|      | submission                     | Scan             |             |             | 10      | 10          | 319.8   |      |
|      |                                | Upload           |             |             |         | 0           | 16.8    |      |
| 5    | Wait for test date             |                  |             |             | 0       | 0.0         |         |      |
| 6    | Print Roll Number Slip         |                  | 500         | 10          | 510     | 370.3       |         |      |
| 7    | Visit Test Center              |                  | 1,000       |             | 1,000   | 505.0       |         |      |
| 8    | Attempt Test                   |                  |             | 0           | 505.0   |             |         |      |
| 9    | Wait for result announce       |                  |             | 0           | 0.0     |             |         |      |
| 10   | Recieve Result                 |                  |             | 0           | 101.0   |             |         |      |
|      | Prepare<br>Documents           | CNIC             | Сору        | 1,000       | 10      | 1,000       | 202.0   |      |
|      |                                |                  | Attestation |             |         | 0           | 572.3   |      |
| 4.4  |                                | Domicile         | Сору        |             | 10      | 10          | 16.8    |      |
| 11   |                                |                  | Domicie     | Attestation |         |             | 0       | 16.8 |
|      |                                | Degrees          | Сору        |             | 10      | 10          | 67.3    |      |
|      |                                | Degrees          | Attestation |             |         | 0           | 16.8    |      |
| 12   | Post Documents                 |                  | 1,000       | 200         | 1,200   | 505.0       |         |      |
| 13   | Wait for interview call        |                  |             | 0           | 0.0     |             |         |      |
| 14   | Interview Call                 |                  |             |             |         | 0           | 33.7    |      |
| 15   | Visit the Center for Interview |                  |             |             |         | 1,000       | 1,212.0 |      |
| 16   | wait for recommendation        |                  |             |             |         | 0           | 0.0     |      |
| 17   | List of selected Candidat      |                  |             | 0           | 33.7    |             |         |      |
| 18   | Join                           | 1,000            |             | 1,000       | 454.5   |             |         |      |
|      | Tota                           |                  |             | 9,080       | 6,598.7 |             |         |      |

**Table-3: Stress Level in FPSC Recruitment Process** 

| No | Step                           |             |             | Stress Level |     | Stress % |  |
|----|--------------------------------|-------------|-------------|--------------|-----|----------|--|
| 1  |                                |             |             |              | 2   | 0.8      |  |
|    |                                | CNIC scan   |             |              | 3   | 3.9      |  |
| 2  | Prepare<br>Documents           | Degree scan |             | 3            |     | 0.8      |  |
|    | Documents                      | Domicile s  | scan        |              | 5   | 0.3      |  |
| 3  | Fill online form               |             |             | 5            |     | 8.8      |  |
|    |                                | Pay Challa  | ın Form     |              | 5   | 3.8      |  |
|    |                                | Visit Natio | nal Bank    |              | 5   | 5.6      |  |
| 4  | Challan                        | Pay Challa  | n form      |              | 5   | 2.5      |  |
|    | submission                     | Scan        |             |              | 2   | 2.4      |  |
|    |                                | Upload      |             |              | 2   | 0.1      |  |
| 5  | Wait for test date             |             |             |              | 5   | 0.0      |  |
| 6  | Print Roll Number Slip         |             |             | 3            | 4.1 |          |  |
| 7  | Visit Test Center              |             |             |              | 2   | 3.8      |  |
| 8  | Attempt Test                   |             |             |              | 5   | 9.4      |  |
| 9  | Wait for result announcement   |             |             |              | 3   | 0.0      |  |
| 10 | Recieve Result                 |             |             |              | 3   | 1.1      |  |
|    | Prepare<br>Documents           |             | Сору        |              | 2   | 1.5      |  |
|    |                                | CNIC        | Attestation |              | 4   | 8.5      |  |
| 11 |                                |             | Сору        |              | 2   | 0.1      |  |
|    |                                | Domicile    | Attestation |              | 4   | 0.3      |  |
|    |                                |             | Сору        |              | 2   | 0.5      |  |
|    |                                | Degrees     | Attestation |              | 4   | 0.3      |  |
| 12 | Post Documents                 |             |             |              | 5   | 9.4      |  |
| 13 | Wait for interview call        |             |             |              | 2   | 0.0      |  |
| 14 | Interview Call                 |             |             |              | 5   | 0.6      |  |
| 15 | Visit the Center for Interview |             |             |              | 5   | 22.5     |  |
| 16 | wait for ecommendation         |             |             |              | 2   | 0.0      |  |
| 17 | List of selected Candidates    |             |             |              | 5   | 0.6      |  |
| 18 | Join                           |             |             |              | 5   | 8.4      |  |