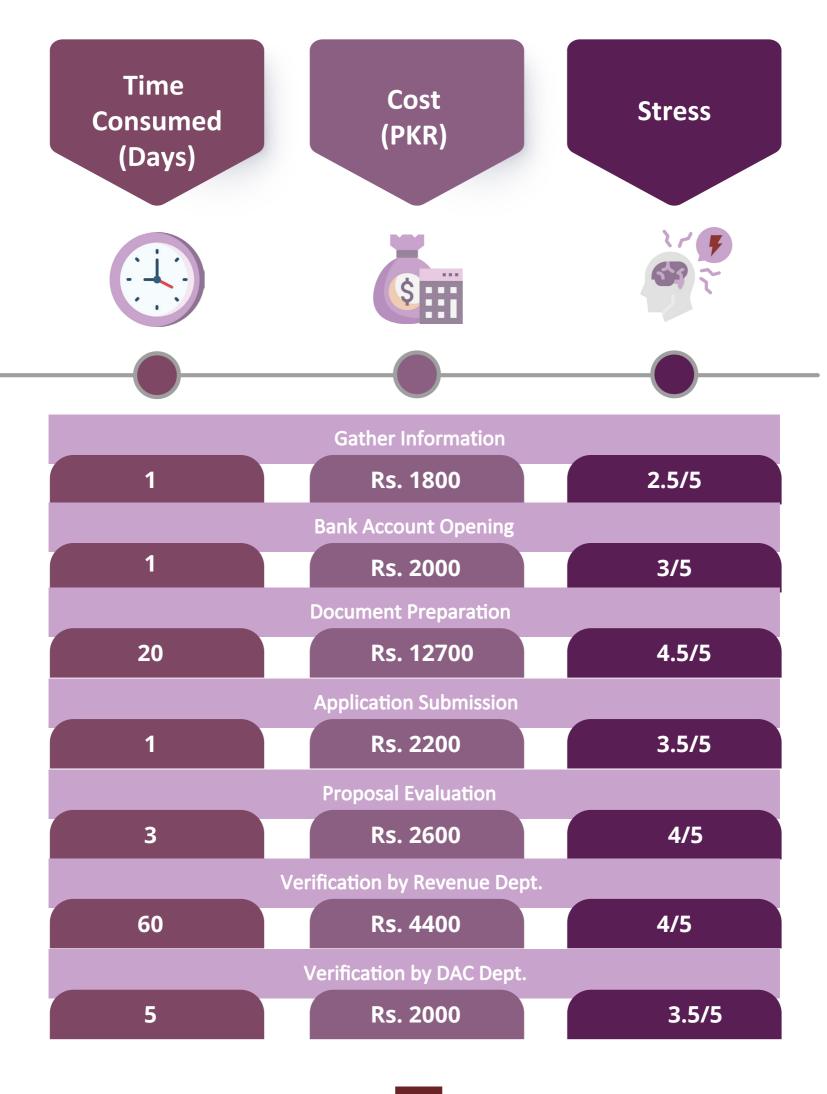

## Agriculture Credit

**Time Consumed (Days)** 

**Total Time** 91

Agency Time 71

Overhead Time 11

Processing Time

Cost (PKR)

**Total Cost** Rs.27637

Monetary Cost Rs. 12910

Opportunity Cost Rs. 14763

Stress Level 4/5

#### Sources of Sludge

The major source of the sludge is in the documentation preparation and monetary cost which is needed to prepare the documents. The most of time is consumed in Patwarkhana preparing Khasra Gardavery and Passbook. The processing time is unnecessarily long in revenue department.

## Color Legend

**Table 1: Steps and Time Consumed in Agriculture Credit** 

| Steps                     | Description               | Time (minutes)    |                |         |       |         |        |
|---------------------------|---------------------------|-------------------|----------------|---------|-------|---------|--------|
| 3.70                      |                           | Travel/ Transacti |                |         |       |         |        |
|                           |                           | Approa            | <br>  Waiting/ |         |       | Overhe  | Agency |
|                           |                           | ch                | Queue          | Process | Total | ad Time | Time   |
|                           | Travel to Bank            | 90                | Queue          |         | 90    | uu miic |        |
| Information               | Meet Officer to Gather    |                   |                |         |       | 480     |        |
| Gathering                 | Information               |                   | 30             | 30      | 60    | 400     |        |
|                           | Finish the Day            | 90                |                |         | 90    |         |        |
| Open                      | Travel to Bank            | 90                |                |         | 90    |         |        |
| account in                | Account Opening           |                   | 30             | 60      | 90    | 480     |        |
| ВОР                       | Finish the day            | 90                |                |         | 90    |         |        |
|                           | Application Form          | 90                | 30             | 150     | 270   |         |        |
|                           | Pass book                 |                   |                |         |       |         |        |
|                           | Visit Post Office         | 90                | 30             | 30      | 150   |         |        |
| -                         | Visit Patwarkhana         | 90                |                |         | 90    | 060     | 2260   |
|                           | Prepare Passbook          |                   | 60             | 60      | 120   | 960     | 3360   |
|                           | Visit Patwarkhana         | 90                |                |         | 90    |         |        |
|                           | Collect Passbook          |                   | 60             | 60      | 120   |         |        |
|                           | Finish the Day            | 90                |                |         | 90    |         |        |
|                           | Khasra Gardanvery         |                   |                |         |       |         |        |
|                           | Visit Patwarkhana         | 90                |                |         | 90    |         |        |
| Document                  | AksShajra                 |                   | 30             | 30      | 60    |         |        |
| Preparation               | Copy of Registry          |                   | 5              | 15      | 20    |         |        |
|                           | Finish the Day            | 90                |                |         | 90    | 960     | 1440   |
|                           | Visit -2 Patwarkhana      | 90                |                |         | 90    |         |        |
|                           | Collect fard After 3 Days |                   | 30             | 30      | 60    |         |        |
|                           | Ask to Prepare Ghasra     |                   |                | 60      | 60    |         |        |
|                           | Finish the Day            | 90                |                |         | 90    |         |        |
|                           | Copy of CNIC              | 90                | 30             | 5       | 125   |         |        |
|                           | Attestation               | 120               | 30             | 5       | 155   |         |        |
|                           | Pictures                  | 90                | 30             | 60      | 180   | 480     |        |
|                           | Attestation               |                   | 30             | 5       | 35    |         |        |
|                           | Finish the Day            | 90                |                |         | 90    |         |        |
| Application<br>Submission | Visit to Bank             | 90                |                |         | 90    |         |        |
|                           | Application Submission    |                   | 60             | 120     | 180   |         |        |
|                           | Finish the Day            | 90                |                |         | 90    |         |        |
| Proposal                  | Visit to Bank             | 90                |                |         | 90    |         |        |
| Evaluation                | Property Mortgage         |                   | 60             | 180     | 240   | 480     | 480    |
| Evaluation                | Finish the Day            | 90                |                |         | 90    |         |        |

|                      |                             |       |    |      |      |       |     |     |     | 1     |
|----------------------|-----------------------------|-------|----|------|------|-------|-----|-----|-----|-------|
|                      | Visit to Revenue De         | ept.  | 90 | )    |      |       |     | 90  |     |       |
|                      | Token Issueance             |       |    |      | 120  | 6     | 0   | 180 |     |       |
| Verification         | Finish the Day              |       | 90 | )    |      |       |     | 90  |     |       |
| by Revenue           | Revenue Verification Of Pro |       |    |      |      |       |     | 0   | 960 | 26880 |
| Dept.                | Visit to Revenue De         | ept.  | 90 | )    |      |       |     | 90  |     |       |
|                      | Receiving NOC               |       |    |      | 120  | 6     | 0   | 180 |     |       |
|                      | Finish the Day              |       | 90 | )    |      |       |     | 90  |     |       |
| Verification         | Visit to DAC Dept.          |       | 90 | )    |      |       |     | 90  |     |       |
| by DAC               | Verification by DAC         | Dept. |    |      | 60   | 6     | 0   | 120 | 480 | 1920  |
| Dept.                | Finish the Day              |       | 90 | )    |      |       |     | 90  |     |       |
| Total Time (Minutes) |                             |       |    | 4385 | 5280 | 34080 |     |     |     |       |
| Total                | Total                       |       |    |      |      |       |     |     |     |       |
| Time                 |                             |       |    |      | 73   | 88    | 568 |     |     |       |
| (Hours)              | (Hours)                     |       |    |      |      |       |     |     |     |       |
| Total Time (D        | Total Time (Days)           |       |    |      | 9    | 11    | 71  |     |     |       |
| Aggregate Ti         | me                          |       | 91 | •    | •    | •     |     | •   |     | •     |

**Table 2: Monetary and Opportunity Cost in Agriculture Credit** 

|                         |                                     | Cost (PKR)   |     |       |                       |  |
|-------------------------|-------------------------------------|--------------|-----|-------|-----------------------|--|
| Steps                   | Description                         | Travel/Appro | Fee | Total | Opportunity cost(PKR) |  |
| Steps                   |                                     | ach          |     |       |                       |  |
| Information             | Travel to Bank                      | 500          |     | 500   | 303                   |  |
|                         | Meet Officer to Gather              |              |     |       |                       |  |
| Gathering               | Information Finish the Day          | 500          |     | 0     | 202                   |  |
| _                       | •                                   | 500          |     | 500   | 303                   |  |
| Open                    | Travel to Bank                      | 500          |     | 500   | 303                   |  |
| account in<br>BOP       | Account Opening                     | 500          |     | 0     | 303                   |  |
| Document                | Finish the day                      | 500          |     | 500   | 303                   |  |
| Preparation             | Application form Pass book          |              |     | 0     | 909                   |  |
| Treparation             | Visit Post Office                   | 500          | 400 | 0     | 0                     |  |
|                         | Visit Post Office Visit Patwarkhana | 500          | 100 | 600   | 505                   |  |
|                         | Prepare Passbook                    | 500          | 100 | 500   | 303                   |  |
|                         | -                                   |              | 100 | 100   | 404                   |  |
|                         | Visit Patwarkhana                   | 500          |     | 500   | 303                   |  |
|                         | Collect Passbook                    |              |     | 0     | 404                   |  |
|                         | Finish the Day                      | 500          |     | 500   | 303                   |  |
|                         | Khasra Gardavery                    | 500          |     | 500   | 0                     |  |
|                         | Visit Patwarkhana                   |              | 100 | 100   | 303                   |  |
|                         | AksShajra                           |              | 100 | 100   | 202                   |  |
|                         | Copy of Registry                    | 500          |     | 500   | 67                    |  |
|                         | Finishing the Day                   | 500          |     | 500   | 303                   |  |
|                         | Visit 2 Patwarkhana                 |              |     | 0     | 303                   |  |
|                         | Collect fard After 3 Days           |              |     | 0     | 202                   |  |
|                         | Ask to Prepare Ghasra               |              | 100 | 100   | 202                   |  |
|                         | Finish the Day                      | 500          |     | 500   | 303                   |  |
|                         | Copy of CNIC                        | 500          | 10  | 510   | 421                   |  |
|                         | Attestation                         |              |     | 0     | 522                   |  |
|                         | Pictures                            |              | 200 | 200   | 606                   |  |
|                         | Attestation                         |              |     | 0     | 118                   |  |
|                         | Finish the Day                      | 500          |     | 500   | 303                   |  |
| Application             | Visit to Bank                       | 500          |     | 500   | 303                   |  |
| Submission              | Application Submission              |              |     | 0     | 606                   |  |
|                         | Finish the Day                      | 500          |     | 500   | 303                   |  |
| Proposal                | Visit to Bank                       | 500          |     | 500   | 303                   |  |
| Evaluation              | Property Mortgage                   |              | 200 | 200   | 808                   |  |
|                         | Finish the Day                      | 500          |     | 500   | 303                   |  |
|                         | Visit to Revenue Dept.              | 500          |     | 500   | 303                   |  |
|                         | Token Issueance                     |              |     | 0     | 606                   |  |
| Verification by Revenue | Finish the Day                      | 500          |     | 500   | 303                   |  |
|                         | Verification of Property            |              |     | 0     | 0                     |  |
| Dept.                   | Visit to Revenue Dept               | 500          |     | 500   | 303                   |  |
|                         | Receiving NOC                       |              |     | 0     | 606                   |  |
|                         | Finish the Day                      | 500          |     | 500   | 303                   |  |

| Verification | Visit to DAC Dept.        | 500 |       | 500   | 303 |
|--------------|---------------------------|-----|-------|-------|-----|
| by DAC Dept. | Verification by DAC Dept. |     |       | 0     | 404 |
|              | Finish the Day            | 500 |       | 500   | 303 |
| Total        |                           |     | 12910 | 14763 |     |
| Total Cost   |                           |     |       | 27673 |     |

**Table 3: Stress Level in Agricultural Credit** 

| Steps               | Description               | s Level<br>t of 5) | Stress % |
|---------------------|---------------------------|--------------------|----------|
|                     | Travel to Bank            | 2                  | 1.34%    |
| Information         | Meet Officer to Gather    |                    |          |
| Gathering           | Information               | 4                  | 1.78%    |
|                     | Finish the Day            | 2                  | 1.34%    |
| Onen secount        | Travel to Bank            | 2                  | 1.34%    |
| Open account in BOP | Account Opening           | 4                  | 2.67%    |
| IN BOP              | Finish the day            | 2                  | 1.34%    |
|                     | Application form          | 4                  | 8.02%    |
|                     | Pass book                 |                    | 0.00%    |
|                     | Visit Post Office         | 3                  | 3.34%    |
|                     | Visit Patwarkhana         | 2                  | 1.34%    |
|                     | Prepare Passbook          | 4                  | 3.56%    |
|                     | Visit Patwarkhana         | 2                  | 1.34%    |
|                     | Collect Passbook          | 5                  | 4.45%    |
|                     | Finish the Day            | 2                  | 1.34%    |
|                     | Khasra Gardavery          |                    | 0.00%    |
|                     | Visit Patwarkhana         | 2                  | 1.34%    |
| Document            | AksShajra                 | 4                  | 1.78%    |
| Preparation         | Copy of Registry          | 5                  | 0.74%    |
|                     | Finish the Day            | 2                  | 1.34%    |
|                     | Visit-2 Patwarkhana       | 2                  | 1.34%    |
|                     | Collect fard After 3 Days | 3                  | 1.34%    |
|                     | Ask to Prepare Ghasra     | 4                  | 1.78%    |
|                     | Finish the Day            | 2                  | 1.34%    |

|                 | -                         |   |       |
|-----------------|---------------------------|---|-------|
|                 | d) Copy of CNIC           | 2 | 1.86% |
|                 | Attestation               | 4 | 4.60% |
|                 | e)Pictures                | 2 | 2.67% |
|                 | Attestation               | 4 | 1.04% |
|                 | Find the Day              | 1 | 0.67% |
| Application     | Visit to Bank             | 2 | 2.23% |
| Submission      | Application Submission    | 5 | 6.68% |
|                 | Finish the Day            | 2 | 1.34% |
| Proposal        | Visit to Bank             | 2 | 1.34% |
| Evaluation      | Property Mortgage         | 5 | 8.91% |
| Evaluation      | Finish the Day            | 2 | 1.34% |
|                 | Visit to Revenue Dept.    | 2 | 1.34% |
|                 | Token Issueance           | 4 | 5.35% |
| Verification by | Finish the Day            | 2 | 1.34% |
| Revenue         | Verification oF property  | 5 | 0.00% |
| Dept.           | Visit to Revenue Dept.    | 2 | 1.34% |
|                 | Receiving NOC             | 4 | 5.35% |
|                 | Finish the Day            | 2 | 1.34% |
| Verification by | Visit to DAC Dept.        | 2 | 1.34% |
| 1               | Verification by DAC Dept. | 5 | 4.45% |
| DAC Dept.       | Finish the Day            | 2 | 1.34% |