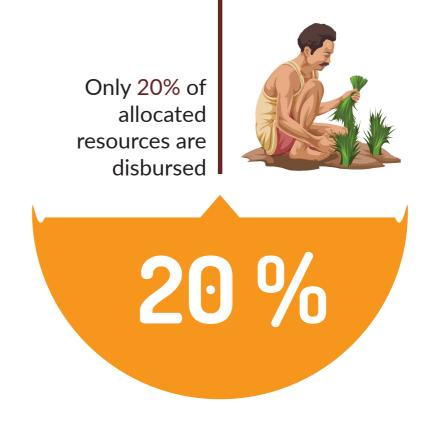

## Agriculture Credit

**Time Consumed (Days)** 

**Total Time** 91

Agency Time 71

Overhead Time 11

Processing Time

Cost (PKR)

**Total Cost** Rs.27637

Monetary Cost Rs. 12910

Opportunity Cost Rs. 14763

Stress Level 4/5