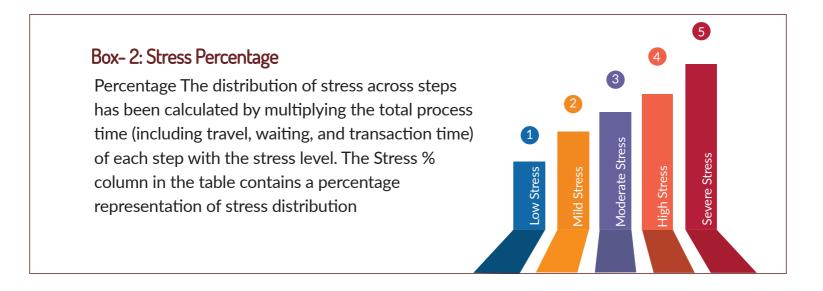

**Table 3: Stress Level in Agricultural Credit** 

| Steps               | Description               | s Level<br>t of 5) | Stress % |
|---------------------|---------------------------|--------------------|----------|
|                     | Travel to Bank            | 2                  | 1.34%    |
| Information         | Meet Officer to Gather    |                    |          |
| Gathering           | Information               | 4                  | 1.78%    |
|                     | Finish the Day            | 2                  | 1.34%    |
| Onen secount        | Travel to Bank            | 2                  | 1.34%    |
| Open account in BOP | Account Opening           | 4                  | 2.67%    |
| IN BOP              | Finish the day            | 2                  | 1.34%    |
|                     | Application form          | 4                  | 8.02%    |
|                     | Pass book                 |                    | 0.00%    |
|                     | Visit Post Office         | 3                  | 3.34%    |
|                     | Visit Patwarkhana         | 2                  | 1.34%    |
|                     | Prepare Passbook          | 4                  | 3.56%    |
|                     | Visit Patwarkhana         | 2                  | 1.34%    |
|                     | Collect Passbook          | 5                  | 4.45%    |
|                     | Finish the Day            | 2                  | 1.34%    |
|                     | Khasra Gardavery          |                    | 0.00%    |
|                     | Visit Patwarkhana         | 2                  | 1.34%    |
| Document            | AksShajra                 | 4                  | 1.78%    |
| Preparation         | Copy of Registry          | 5                  | 0.74%    |
|                     | Finish the Day            | 2                  | 1.34%    |
|                     | Visit-2 Patwarkhana       | 2                  | 1.34%    |
|                     | Collect fard After 3 Days | 3                  | 1.34%    |
|                     | Ask to Prepare Ghasra     | 4                  | 1.78%    |
|                     | Finish the Day            | 2                  | 1.34%    |

|                 | -                         |   |       |
|-----------------|---------------------------|---|-------|
|                 | d) Copy of CNIC           | 2 | 1.86% |
|                 | Attestation               | 4 | 4.60% |
|                 | e)Pictures                | 2 | 2.67% |
|                 | Attestation               | 4 | 1.04% |
|                 | Find the Day              | 1 | 0.67% |
| Application     | Visit to Bank             | 2 | 2.23% |
| Submission      | Application Submission    | 5 | 6.68% |
|                 | Finish the Day            | 2 | 1.34% |
| Proposal        | Visit to Bank             | 2 | 1.34% |
| Evaluation      | Property Mortgage         | 5 | 8.91% |
| Evaluation      | Finish the Day            | 2 | 1.34% |
|                 | Visit to Revenue Dept.    | 2 | 1.34% |
|                 | Token Issueance           | 4 | 5.35% |
| Verification by | Finish the Day            | 2 | 1.34% |
| Revenue         | Verification oF property  | 5 | 0.00% |
| Dept.           | Visit to Revenue Dept.    | 2 | 1.34% |
|                 | Receiving NOC             | 4 | 5.35% |
|                 | Finish the Day            | 2 | 1.34% |
| Verification by | Visit to DAC Dept.        | 2 | 1.34% |
| 1               | Verification by DAC Dept. | 5 | 4.45% |
| DAC Dept.       | Finish the Day            | 2 | 1.34% |