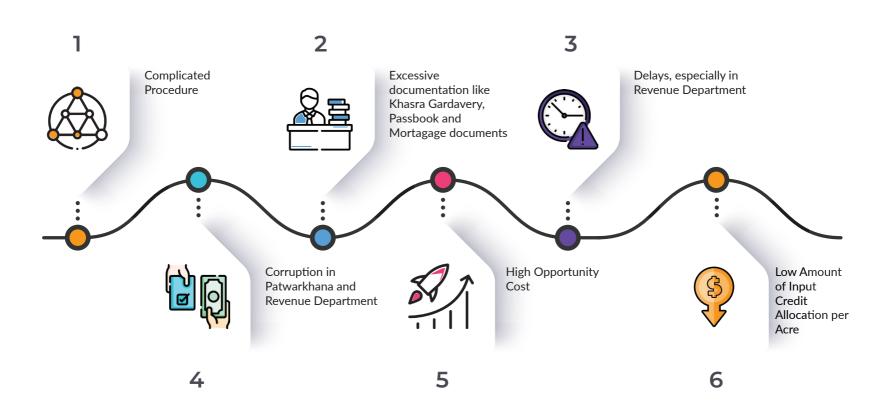

#### Sources of Sludge

The major source of the sludge is in the documentation preparation and monetary cost which is needed to prepare the documents. The most of time is consumed in Patwarkhana preparing Khasra Gardavery and Passbook. The processing time is unnecessarily long in revenue department.

#### **Speed Money**

Revenue department verification takes unnecessarily long time period, and requires bribe to do it fast. Revenue department verification should be eliminated and banks should be given primary role.

## **Key Way Forward**

Usually, it is a short term loan whereas, it takes long processing time, and the time should be reduced to two weeks.

Agriculture input credit is quite low i.e. 40 to 70 thousand per acre, depending on the type of crop being cultivated; it should be enhanced.