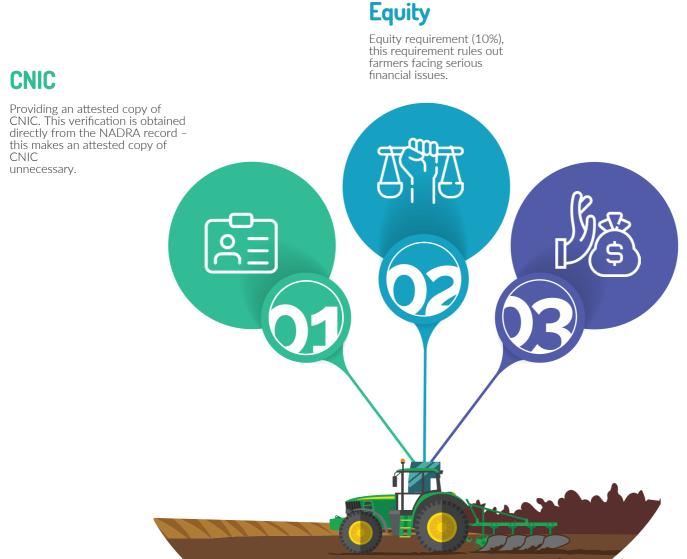

#### Sources of Sludge

The major source of the sludge is in the documentation preparation and monetary cost which is needed to prepare the documents. The most of time is consumed in Patwarkhana preparing Khasra Gardavery and Passbook. The processing time is unnecessarily long in revenue department.

#### **Speed Money**

Revenue department verification takes unnecessarily long time period, and requires bribe to do it fast. Revenue department verification should be eliminated and banks should be given primary role.